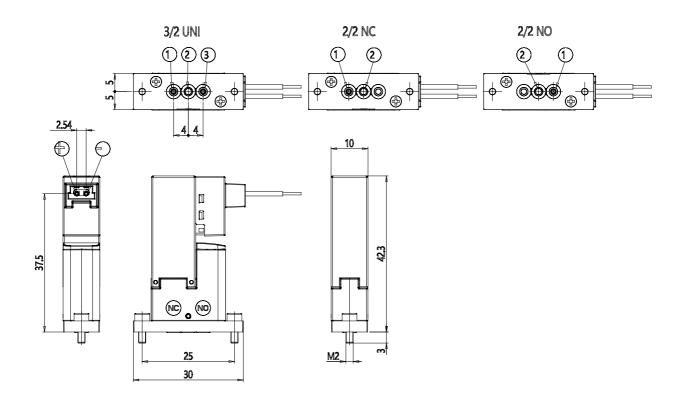

## **DIMENSIONS**

| Series                      | KDV                                                    |
|-----------------------------|--------------------------------------------------------|
| Body type - coil position   | 1 = flanged body for sub-base                          |
| Functions                   | 6 = 3/2 way UNI                                        |
| Pneumatic connection        | 0 = su sottobase o manifold                            |
| Orifice diameter            | A8 = Ø 0.8 mm                                          |
| Seals material              | 4 = EPDM                                               |
| Body material               | G = PEEK                                               |
| Electric connection         | F = 90° 300 mm flying leads<br>with protection and led |
| Voltage - power consumption | 8 = 28 VDC - 4/1 W                                     |
| Fixing accessories          | M = fixing screws                                      |
| Options                     | = nessuna                                              |