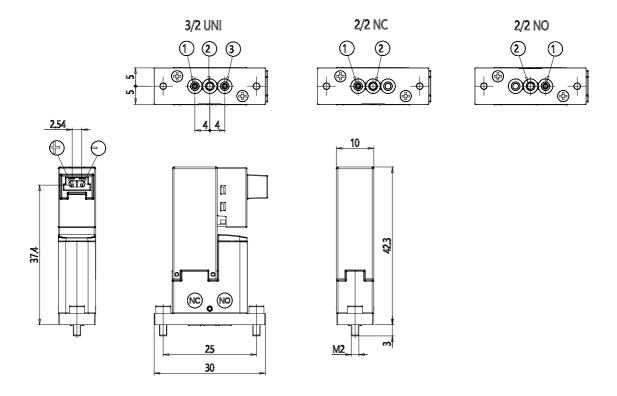

## DIMENSIONS

| Series                      | KDV                           |
|-----------------------------|-------------------------------|
| Body type - coil position   | 1 = flanged body for sub-base |
| Functions                   | 6 = 3/2 way UNI               |
| Pneumatic connection        | 0 = su sottobase o manifold   |
| Orifice diameter            | B0 = Ø 1.0 mm                 |
| Seals material              | 3 = FKM                       |
| Body material               | G = PEEK                      |
| Electric connection         | 1 = 90 ° connector with       |
|                             | protection and led            |
| Voltage - power consumption | 7 = 12 VDC - 4/1 W            |
| Fixing accessories          | M = fixing screws             |
| Options                     | = nessuna                     |