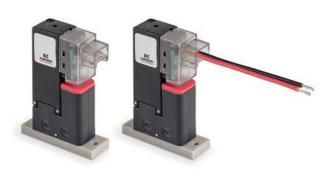

## Media separated solenoid valves - Series KDV

Product code: KDV160-B03G-17M

Datasheet creation date: 10/03/2025 11:32

Check the most updated document online 3 click here







## TECHNICAL DATA

| Series                      | KDV                                        |
|-----------------------------|--------------------------------------------|
| Body type - coil position   | 1 = flanged body for sub-base              |
| Functions                   | 6 = 3/2 way UNI                            |
| Pneumatic connection        | 0 = su sottobase o manifold                |
| Orifice diameter            | B0 = Ø 1.0 mm                              |
| Seals material              | 3 = FKM                                    |
| Body material               | G = PEEK                                   |
| Electric connection         | 1 = 90 ° connector with protection and led |
| Voltage - power consumption | 7 = 12 VDC - 4/1 W                         |
| Fixing