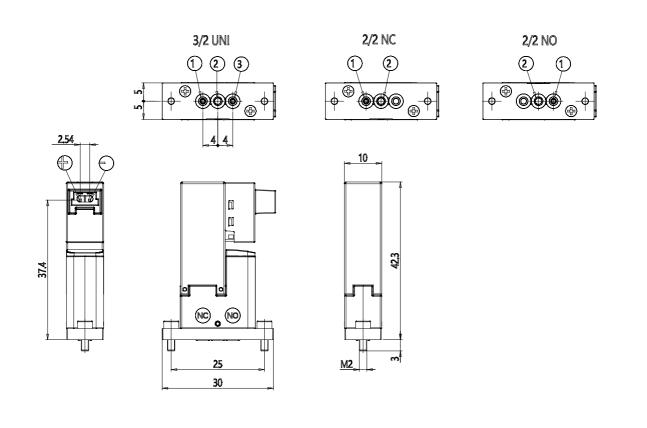

## DIMENSIONS

| Series                      | KDV                           |
|-----------------------------|-------------------------------|
| Body type - coil position   | 1 = flanged body for sub-base |
| Functions                   | 6 = 3/2 way UNI               |
| Pneumatic connection        | 0 = su sottobase o manifold   |
| Orifice diameter            | B0 = Ø 1.0 mm                 |
| Seals material              | 3 = FKM                       |
| Body material               | G = PEEK                      |
| Electric connection         | 1 = 90 ° connector with       |
|                             | protection and led            |
| Voltage - power consumption | 8 = 28 VDC - 4/1 W            |
| Fixing accessories          | M = fixing screws             |
| Options                     | = nessuna                     |