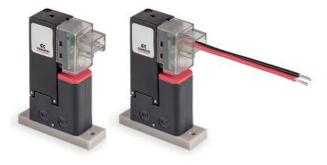

# Media separated solenoid valves - Series KDV

Product code: KDV160-B03G-18M

### TECHNICAL DATA

| Series                      | KDV                                        |
|-----------------------------|--------------------------------------------|
| Body type - coil position   | 1 = flanged body for sub-base              |
| Functions                   | 6 = 3/2 way UNI                            |
| Pneumatic connection        | 0 = su sottobase o manifold                |
| Orifice diameter            | B0 = Ø 1.0 mm                              |
| Seals material              | 3 = FKM                                    |
| Body material               | G = PEEK                                   |
| Electric connection         | 1 = 90 ° connector with protection and led |
| Voltage - power consumption | 8 = 28 VDC - 4/1 W                         |
| Fixing accessories          | M = fixing screws                          |
| Options                     | = nessuna                                  |