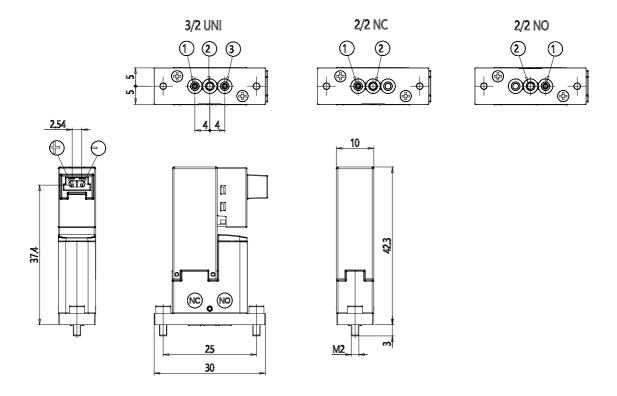

## DIMENSIONS

| Series                      | KDV                           |
|-----------------------------|-------------------------------|
| Body type - coil position   | 1 = flanged body for sub-base |
| Functions                   | 6 = 3/2 way UNI               |
| Pneumatic connection        | 0 = su sottobase o manifold   |
| Orifice diameter            | B0 = Ø 1.0 mm                 |
| Seals material              | 4 = EPDM                      |
| Body material               | G = PEEK                      |
| Electric connection         | 1 = 90 ° connector with       |
|                             | protection and led            |
| Voltage - power consumption | 7 = 12 VDC - 4/1 W            |
| Fixing accessories          | M = fixing screws             |
| Options                     | = nessuna                     |