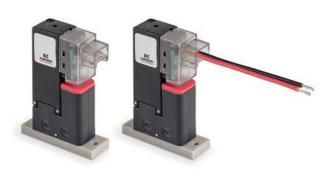

## Media separated solenoid valves - Series KDV

Product code: KDV160-B04G-17M

Datasheet creation date: 10/03/2025 11:32

Check the most updated document online 3 click here

## Media separated solenoid valves - Series KDV

Product code: KDV160-B04G-17M