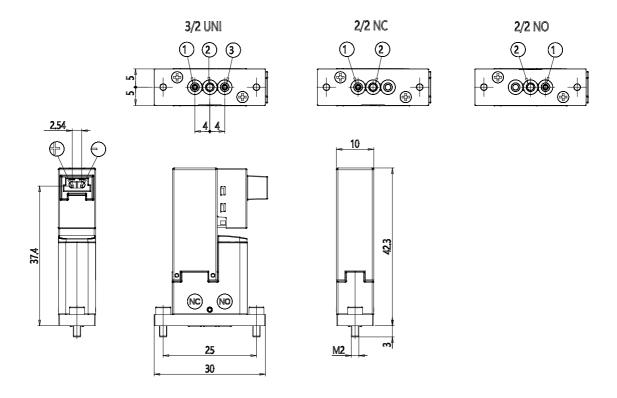

## DIMENSIONS

| Series                      | KDV                           |
|-----------------------------|-------------------------------|
| Body type - coil position   | 1 = flanged body for sub-base |
| Functions                   | 6 = 3/2 way UNI               |
| Pneumatic connection        | 0 = su sottobase o manifold   |
| Orifice diameter            | B0 = Ø 1.0 mm                 |
| Seals material              | 4 = EPDM                      |
| Body material               | G = PEEK                      |
| Electric connection         | 1 = 90 ° connector with       |
|                             | protection and led            |
| Voltage - power consumption | 8 = 28 VDC - 4/1 W            |
| Fixing accessories          | M = fixing screws             |
| Options                     | = nessuna                     |