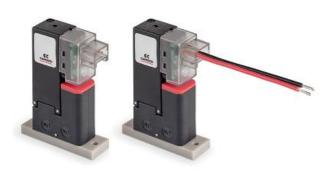

## Media separated solenoid valves - Series KDV

Product code: KDV160-B04G-18M

Datasheet creation date: 10/03/2025 11:32

Check the most updated document online 3 click here







## TECHNICAL DATA

| Series                      | KDV                                        |
|-----------------------------|--------------------------------------------|
| Body type - coil position   | 1 = flanged body for sub-base              |
| Functions                   | 6 = 3/2 way UNI                            |
| Pneumatic connection        | 0 = su sottobase o manifold                |
| Orifice diameter            | B0 = Ø 1.0 mm                              |
| Seals material              | 4 = EPDM                                   |
| Body material               | G = PEEK                                   |
| Electric connection         | 1 = 90 ° connector with protection and led |
| Voltage - power consumption | 8 = 28 VDC - 4/1 W                         |
| Fixing