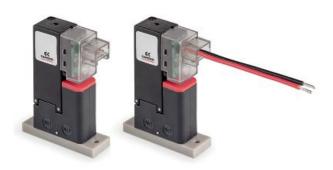

## Media separated solenoid valves - Series KDV

Product code: KDV160-B04G-F7M

Datasheet creation date: 10/03/2025 11:32

Check the most updated document online 3 click here







## TECHNICAL DATA

| Series                      | KDV                                                 |
|-----------------------------|-----------------------------------------------------|
| Body type - coil position   | 1 = flanged body for sub-base                       |
| Functions                   | 6 = 3/2 way UNI                                     |
| Pneumatic connection        | 0 = su sottobase o manifold                         |
| Orifice diameter            | B0 = Ø 1.0 mm                                       |
| Seals material              | 4 = EPDM                                            |
| Body material               | G = PEEK                                            |
| Electric connection         | F = 90° 300 mm flying leads with protection and led |
| Vol