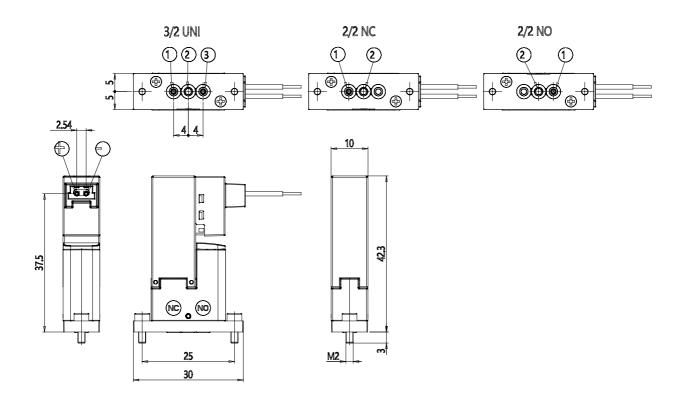

## **DIMENSIONS**

| Series                      | KDV                           |
|-----------------------------|-------------------------------|
| Body type - coil position   | 1 = flanged body for sub-base |
| Functions                   | 6 = 3/2 way UNI               |
| Pneumatic connection        | 0 = su sottobase o manifold   |
| Orifice diameter            | B0 = Ø 1.0 mm                 |
| Seals material              | 4 = EPDM                      |
| Body material               | G = PEEK                      |
| Electric connection         | F = 90° 300 mm flying leads   |
|                             | with protection and led       |
| Voltage - power consumption | 7 = 12 VDC - 4/1 W            |
| Fixing accessories          | M = fixing screws             |
| Options                     | = nessuna                     |