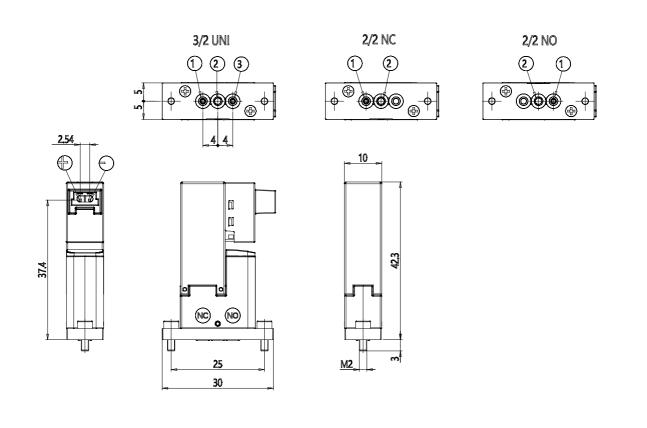

## DIMENSIONS

| Series                      | KDV                           |
|-----------------------------|-------------------------------|
| Body type - coil position   | 1 = flanged body for sub-base |
| Functions                   | 6 = 3/2 way UNI               |
| Pneumatic connection        | 0 = su sottobase o manifold   |
| Orifice diameter            | B0 = Ø 1.0 mm                 |
| Seals material              | 5 = FFKM                      |
| Body material               | G = PEEK                      |
| Electric connection         | 1 = 90 ° connector with       |
|                             | protection and led            |
| Voltage - power consumption | 8 = 28 VDC - 4/1 W            |
| Fixing accessories          | M = fixing screws             |
| Options                     | = nessuna                     |