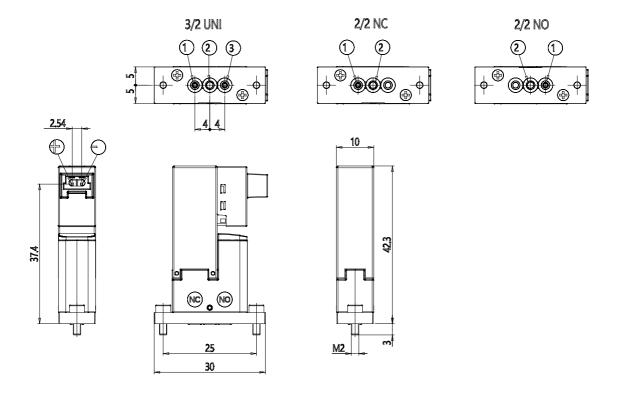

## DIMENSIONS

| Series                      | KDV                           |
|-----------------------------|-------------------------------|
| Body type - coil position   | 1 = flanged body for sub-base |
| Functions                   | 6 = 3/2 way UNI               |
| Pneumatic connection        | 0 = su sottobase o manifold   |
| Orifice diameter            | B3 = Ø 1.3 mm                 |
| Seals material              | 3 = FKM                       |
| Body material               | G = PEEK                      |
| Electric connection         | 1 = 90 ° connector with       |
|                             | protection and led            |
| Voltage - power consumption | 7 = 12 VDC - 4/1 W            |
| Fixing accessories          | M = fixing screws             |
| Options                     | = nessuna                     |