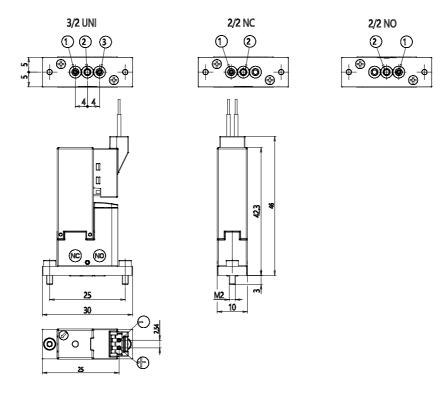

## DIMENSIONS

| Series                      | KDV                                                        |
|-----------------------------|------------------------------------------------------------|
| Body type - coil position   | 1 = flanged body for sub-base                              |
| Functions                   | 6 = 3/2 way UNI                                            |
| Pneumatic connection        | 0 = su sottobase o manifold                                |
| Orifice diameter            | B3 = Ø 1.3 mm                                              |
| Seals material              | 3 = FKM                                                    |
| Body material               | G = PEEK                                                   |
| Electric connection         | W = in-line 300 mm flying<br>leads with protection and led |
| Voltage - power consumption | 8 = 28 VDC - 4/1 W                                         |
| Fixing accessories          | M = fixing screws                                          |
| Options                     | = nessuna                                                  |