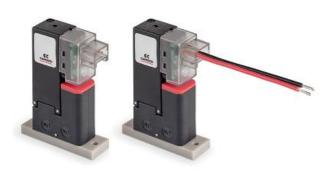

## Media separated solenoid valves - Series KDV

Product code: KDV160-B34G-18M

Datasheet creation date: 10/03/2025 11:32

Check the most updated document online 3 click here







## TECHNICAL DATA

| Series                      | KDV                                        |
|-----------------------------|--------------------------------------------|
| Body type - coil position   | 1 = flanged body for sub-base              |
| Functions                   | 6 = 3/2 way UNI                            |
| Pneumatic connection        | 0 = su sottobase o manifold                |
| Orifice diameter            | B3 = Ø 1.3 mm                              |
| Seals material              | 4 = EPDM                                   |
| Body material               | G = PEEK                                   |
| Electric connection         | 1 = 90 ° connector with protection and led |
| Voltage - power consumption | 8 = 28 VDC - 4/1 W                         |
| Fixing