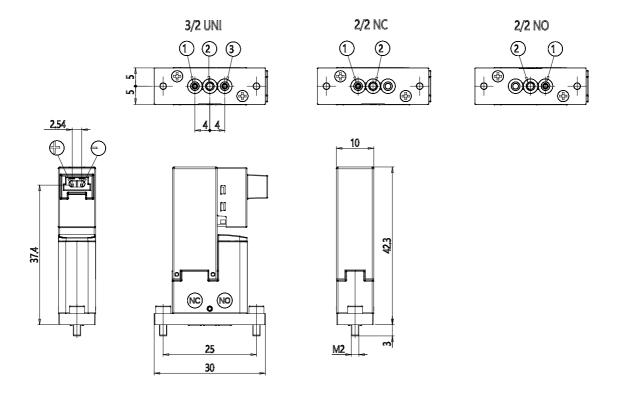

## DIMENSIONS

| Series                      | KDV                           |
|-----------------------------|-------------------------------|
| Body type - coil position   | 1 = flanged body for sub-base |
| Functions                   | 6 = 3/2 way UNI               |
| Pneumatic connection        | 0 = su sottobase o manifold   |
| Orifice diameter            | B3 = Ø 1.3 mm                 |
| Seals material              | 4 = EPDM                      |
| Body material               | G = PEEK                      |
| Electric connection         | 1 = 90 ° connector with       |
|                             | protection and led            |
| Voltage - power consumption | 8 = 28 VDC - 4/1 W            |
| Fixing accessories          | M = fixing screws             |
| Options                     | = nessuna                     |