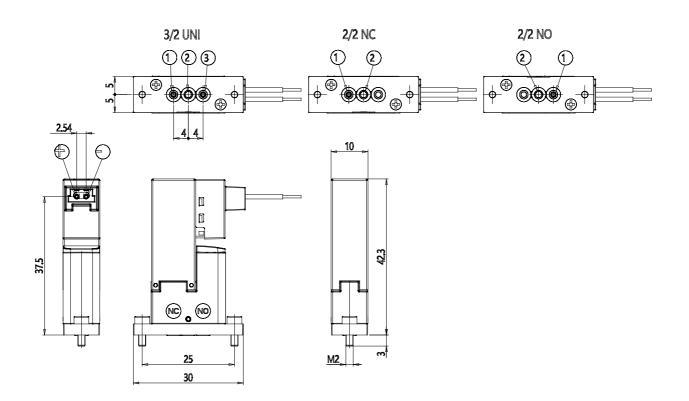

### DIMENSIONS

| Series                      | KDV                                                    |
|-----------------------------|--------------------------------------------------------|
| Body type - coil position   | 1 = flanged body for sub-base                          |
| Functions                   | 6 = 3/2 way UNI                                        |
| Pneumatic connection        | 0 = su sottobase o manifold                            |
| Orifice diameter            | B3 = Ø 1.3 mm                                          |
| Seals material              | 4 = EPDM                                               |
| Body material               | G = PEEK                                               |
| Electric connection         | F = 90° 300 mm flying leads<br>with protection and led |
| Voltage - power consumption | 7 = 12 VDC - 4/1 W                                     |
| Fixing accessories          | M = fixing screws                                      |
| Options                     | = nessuna                                              |