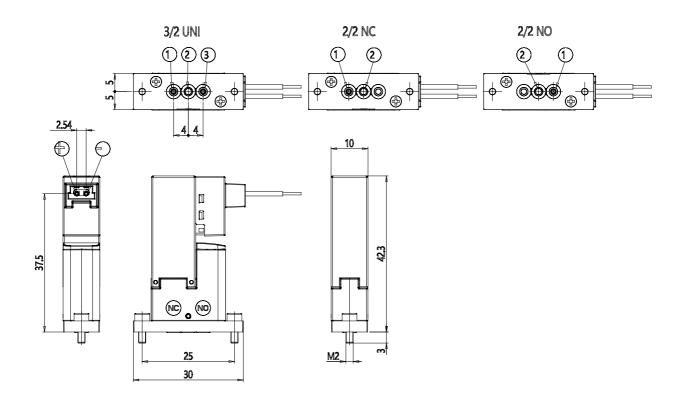

## DIMENSIONS

| [                           |                               |
|-----------------------------|-------------------------------|
| Series                      | KDV                           |
| Body type - coil position   | 1 = flanged body for sub-base |
| Functions                   | 6 = 3/2 way UNI               |
| Pneumatic connection        | 0 = su sottobase o manifold   |
| Orifice diameter            | B3 = Ø 1.3 mm                 |
| Seals material              | 4 = EPDM                      |
| Body material               | G = PEEK                      |
| Electric connection         | F = 90° 300 mm flying leads   |
|                             | with protection and led       |
| Voltage - power consumption | 8 = 28 VDC - 4/1 W            |
| Fixing accessories          | M = fixing screws             |
| Options                     | = nessuna                     |