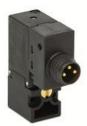

## Direct acting solenoid valves - Series KL

Product code: KL040-A63A0-12M

Datasheet creation date: 10/03/2025 11:33

Check the most updated document online 3 click here

## Direct acting solenoid valves - Series KL

Product code: KL040-A63A0-12M