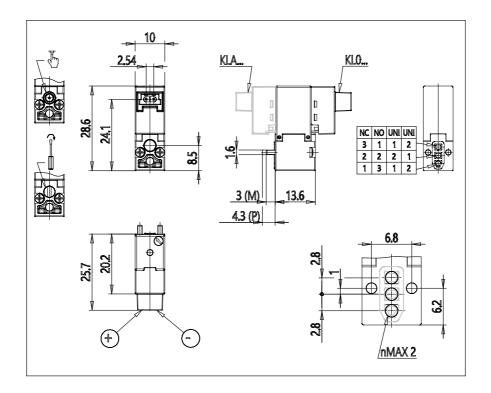

## **DIMENSIONS**

| Series              | KL = standard                          |
|---------------------|----------------------------------------|
| Valvebody           | 0 = 3/2 body - ISO 15218               |
| Functions           | 4 = 3/2 NC                             |
| Ports               | 0 = on sub-base or manifold            |
| Diameter            | A6 = Ø0.60 mm                          |
| Seals material      | 3 = FKM                                |
| Body material       | A = PBT                                |
| Manual Override     | 0 = not requested or not foreseen      |
| Electric connection | 1 = 90 ° connector with protection and |
|                     | led                                    |
| Voltage Power       | 2 = 12V DC - 1W                        |
| Fixing              | M = fixing screws for metal            |
| Option              | = standard                             |