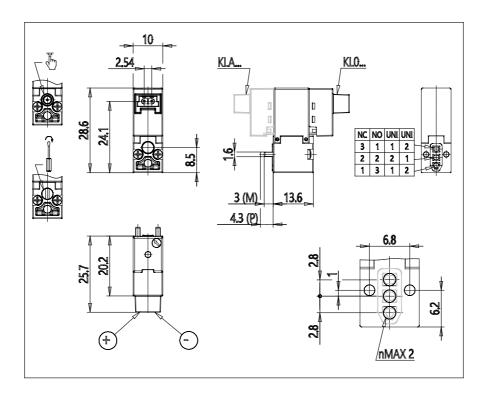

## **DIMENSIONS**

| Series              | KL = standard                          |
|---------------------|----------------------------------------|
| Valvebody           | 0 = 3/2 body - ISO 15218               |
| Functions           | 4 = 3/2 NC                             |
| Ports               | 0 = on sub-base or manifold            |
| Diameter            | A6 = Ø0.60 mm                          |
| Seals material      | 3 = FKM                                |
| Body material       | A = PBT                                |
| Manual Override     | 0 = not requested or not foreseen      |
| Electric connection | 1 = 90 ° connector with protection and |
|                     | led                                    |
| Voltage Power       | 3 = 24V DC - 1W                        |
| Fixing              | M = fixing screws for metal            |
| Option              | = standard                             |