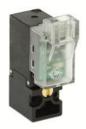

## Direct acting solenoid valves - Series KL

Product code: KL040-A63A0-B3P

Datasheet creation date: 10/03/2025 11:33

Check the most updated document online 3 click here

## Direct acting solenoid valves - Series KL

Product code: KL040-A63A0-B3P