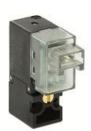

## Direct acting solenoid valves - Series KL

Product code: KL040-A63A0-B3P

Datasheet creation date: 10/03/2025 11:33

Check the most updated document online 3 click here

## Direct acting solenoid valves - Series KL

Product code: KL040-A63A0-B3P