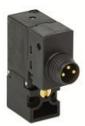

## Direct acting solenoid valves - Series KL

Product code: KL040-A63A0-B3P

Datasheet creation date: 10/03/2025 11:33

Check the most updated document online 3 click here

## Direct acting solenoid valves - Series KL

Product code: KL040-A63A0-B3P