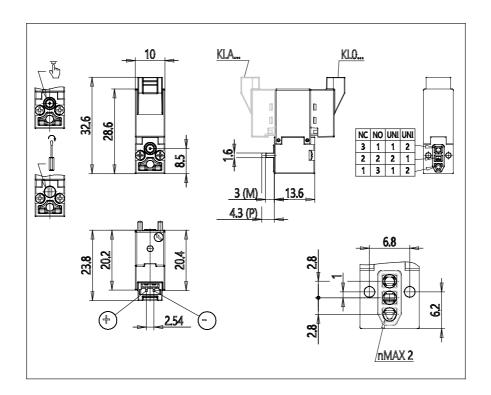

## Direct acting solenoid valves - Series KL

Product code: KL040-A63A0-B3P

## **DIMENSIONS**

| Series              | KL = standard                             |
|---------------------|-------------------------------------------|
| Valvebody           | 0 = 3/2 body - ISO 15218                  |
| Functions           | 4 = 3/2 NC                                |
| Ports               | 0 = on sub-base or manifold               |
| Diameter            | A6 = Ø0.60 mm                             |
| Seals material      | 3 = FKM                                   |
| Body material       | A = PBT                                   |
| Manual Override     | 0 = not requested or not foreseen         |
| Electric connection | B = in-line connector with protection and |
|                     | led                                       |
| Voltage Power       | 3 = 24V DC - 1W                           |
| Fixing              | P = fixing screws for plastic             |
| Option              | = standard                                |