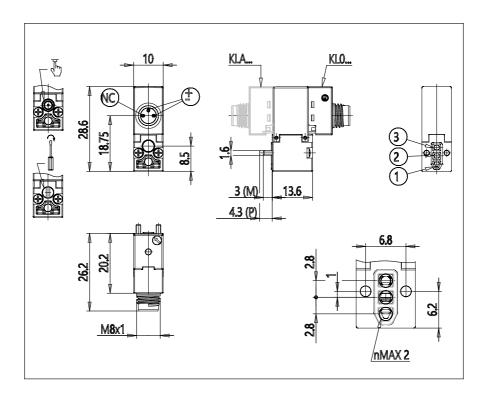

## DIMENSIONS

| Series              | KL = standard               |
|---------------------|-----------------------------|
| Valvebody           | 0 = 3/2 body - ISO 15218    |
| Functions           | 4 = 3/2 NC                  |
| Ports               | 0 = on sub-base or manifold |
| Diameter            | A6 = Ø0.60 mm               |
| Seals material      | 3 = FKM                     |
| Body material       | A = PBT                     |
| Manual Override     | B = bistable                |
| Electric connection | M = M8 connector - 3 pins   |
| Voltage Power       | 3 = 24V DC - 1W             |
| Fixing              | M = fixing screws for metal |
| Option              | = standard                  |