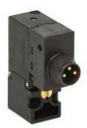

## Direct acting solenoid valves - Series KL

Product code: KL040-A63AB-M3M

Datasheet creation date: 10/03/2025 11:33

Check the most updated document online 3 click here

## Direct acting solenoid valves - Series KL

Product code: KL040-A63AB-M3M