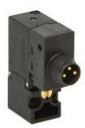

## Direct acting solenoid valves - Series KL

Product code: KL040-A63AY-13M

## **DIMENSIONS**

| Series              | KL = standard                          |
|---------------------|----------------------------------------|
| Valvebody           | 0 = 3/2 body - ISO 15218               |
| Functions           | 4 = 3/2 NC                             |
| Ports               | 0 = on sub-base or manifold            |
| Diameter            | A6 = Ø0.60 mm                          |
| Seals material      | 3 = FKM                                |
| Body material       | A = PBT                                |
| Manual Override     | Y = monostable                         |
| Electric connection | 1 = 90 ° connector with protection and |
|                     | led                                    |
| Voltage Power       | 3 = 24V DC - 1W                        |
| Fixing              | M = fixing screws for metal            |
| Option              | = standard                             |