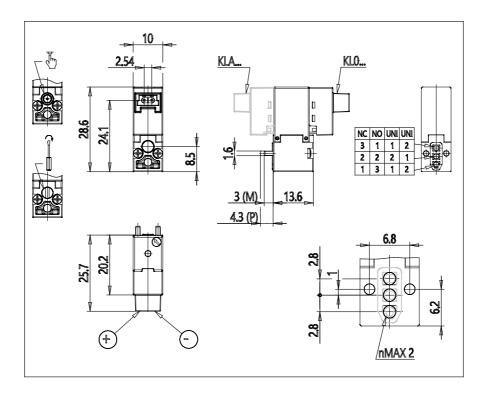

## **DIMENSIONS**

| Series              | KL = standard                          |
|---------------------|----------------------------------------|
| Valvebody           | 0 = 3/2 body - ISO 15218               |
| Functions           | 4 = 3/2 NC                             |
| Ports               | 0 = on sub-base or manifold            |
| Diameter            | A6 = Ø0.60 mm                          |
| Seals material      | 3 = FKM                                |
| Body material       | A = PBT                                |
| Manual Override     | Y = monostable                         |
| Electric connection | 1 = 90 ° connector with protection and |
|                     | led                                    |
| Voltage Power       | 3 = 24V DC - 1W                        |
| Fixing              | M = fixing screws for metal            |
| Option              | = standard                             |