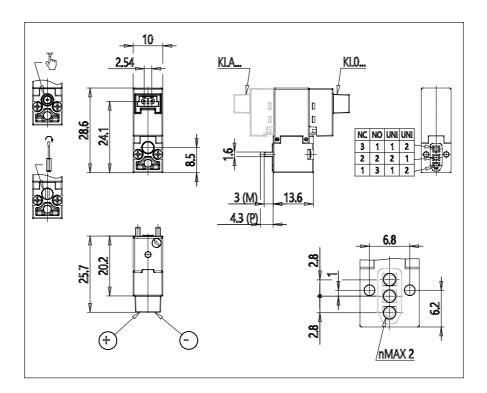

## DIMENSIONS

| Series              | KL = standard                          |
|---------------------|----------------------------------------|
| Valvebody           | 0 = 3/2 body - ISO 15218               |
| Functions           | 4 = 3/2 NC                             |
| Ports               | 0 = on sub-base or manifold            |
| Diameter            | A6 = Ø0.60 mm                          |
| Seals material      | 3 = FKM                                |
| Body material       | A = PBT                                |
| Manual Override     | Y = monostable                         |
| Electric connection | 1 = 90 ° connector with protection and |
|                     | led                                    |
| Voltage Power       | 3 = 24V DC - 1W                        |
| Fixing              | P = fixing screws for plastic          |
| Option              | = standard                             |