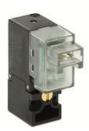

## Direct acting solenoid valves - Series KL

Product code: KL040-A63AY-13P

## DIMENSIONS

| Series              | KL = standard                          |
|---------------------|----------------------------------------|
| Valvebody           | 0 = 3/2 body - ISO 15218               |
| Functions           | 4 = 3/2 NC                             |
| Ports               | 0 = on sub-base or manifold            |
| Diameter            | A6 = Ø0.60 mm                          |
| Seals material      | 3 = FKM                                |
| Body material       | A = PBT                                |
| Manual Override     | Y = monostable                         |
| Electric connection | 1 = 90 ° connector with protection and |
|                     | led                                    |
| Voltage Power       | 3 = 24V DC - 1W                        |
| Fixing              | P = fixing screws for plastic          |
| Option              | = standard                             |