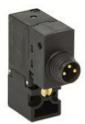

## Direct acting solenoid valves - Series KL

Product code: KL040-A63AY-13P

## DIMENSIONS

| Series              | KL = standard                          |
|---------------------|----------------------------------------|
| Valvebody           | 0 = 3/2 body - ISO 15218               |
| Functions           | 4 = 3/2 NC                             |
| Ports               | 0 = on sub-base or manifold            |
| Diameter            | A6 = Ø0.60 mm                          |
| Seals material      | 3 = FKM                                |
| Body material       | A = PBT                                |
| Manual Override     | Y = monostable                         |
| Electric connection | 1 = 90 ° connector with protection and |
|                     | led                                    |
| Voltage Power       | 3 = 24V DC - 1W                        |
| Fixing              | P = fixing screws for plastic          |
| Option              | = standard                             |