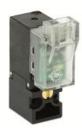

## Direct acting solenoid valves - Series KL

Product code: KL040-A63AY-13P

## DIMENSIONS

| Series              | KL = standard                          |
|---------------------|----------------------------------------|
| Valvebody           | 0 = 3/2 body - ISO 15218               |
| Functions           | 4 = 3/2 NC                             |
| Ports               | 0 = on sub-base or manifold            |
| Diameter            | A6 = Ø0.60 mm                          |
| Seals material      | 3 = FKM                                |
| Body material       | A = PBT                                |
| Manual Override     | Y = monostable                         |
| Electric connection | 1 = 90 ° connector with protection and |
|                     | led                                    |
| Voltage Power       | 3 = 24V DC - 1W                        |
| Fixing              | P = fixing screws for plastic          |
| Option              | = standard                             |