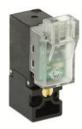

## Direct acting solenoid valves - Series KL

Product code: KL040-A63AY-B3M

Datasheet creation date: 10/03/2025 11:33

Check the most updated document online 3 click here

## Direct acting solenoid valves - Series KL

Product code: KL040-A63AY-B3M