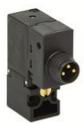

## Direct acting solenoid valves - Series KL

Product code: KL040-A63AY-B3M

Datasheet creation date: 10/03/2025 11:33

Check the most updated document online 3 click here

## Direct acting solenoid valves - Series KL

Product code: KL040-A63AY-B3M