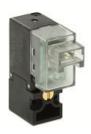

## Direct acting solenoid valves - Series KL

Product code: KL040-A63AY-B3M

Datasheet creation date: 10/03/2025 11:33

Check the most updated document online 3 click here

## Direct acting solenoid valves - Series KL

Product code: KL040-A63AY-B3M