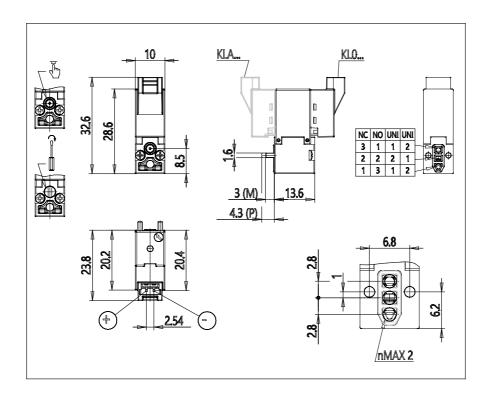

## Direct acting solenoid valves - Series KL

Product code: KL040-A63AY-B3M

## DIMENSIONS

| Series              | KL = standard                             |
|---------------------|-------------------------------------------|
| Valvebody           | 0 = 3/2 body - ISO 15218                  |
| Functions           | 4 = 3/2 NC                                |
| Ports               | 0 = on sub-base or manifold               |
| Diameter            | A6 = Ø0.60 mm                             |
| Seals material      | 3 = FKM                                   |
| Body material       | A = PBT                                   |
| Manual Override     | Y = monostable                            |
| Electric connection | B = in-line connector with protection and |
|                     | led                                       |
| Voltage Power       | 3 = 24V DC - 1W                           |
| Fixing              | M = fixing screws for metal               |
| Option              | = standard                                |