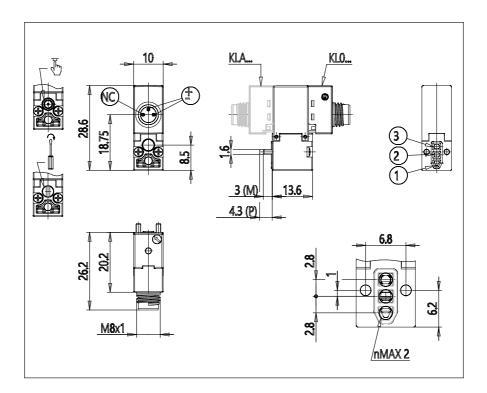

## DIMENSIONS

| Series              | KL = standard               |
|---------------------|-----------------------------|
| Valvebody           | 0 = 3/2 body - ISO 15218    |
| Functions           | 4 = 3/2 NC                  |
| Ports               | 0 = on sub-base or manifold |
| Diameter            | A6 = Ø0.60 mm               |
| Seals material      | 3 = FKM                     |
| Body material       | A = PBT                     |
| Manual Override     | Y = monostable              |
| Electric connection | M = M8 connector - 3 pins   |
| Voltage Power       | 3 = 24V DC - 1W             |
| Fixing              | M = fixing screws for metal |
| Option              | = standard                  |