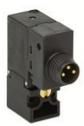

## Direct acting solenoid valves - Series KL

Product code: KL040-A63AY-M3M

Datasheet creation date: 10/03/2025 11:33

Check the most updated document online 3 click here

## Direct acting solenoid valves - Series KL

Product code: KL040-A63AY-M3M