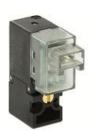

## Direct acting solenoid valves - Series KL

Product code: KL040-A63AY-M3M

Datasheet creation date: 10/03/2025 11:33

Check the most updated document online 3 click here

## Direct acting solenoid valves - Series KL

Product code: KL040-A63AY-M3M