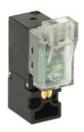

## Direct acting solenoid valves - Series KL

Product code: KL040-A63AY-M3M

Datasheet creation date: 10/03/2025 11:33

Check the most updated document online 3 click here

## Direct acting solenoid valves - Series KL

Product code: KL040-A63AY-M3M