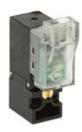

## Direct acting solenoid valves - Series KL

Product code: KL040-A63AY-M3P

## DIMENSIONS

| Series              | KL = standard                 |
|---------------------|-------------------------------|
| Valvebody           | 0 = 3/2 body - ISO 15218      |
| Functions           | 4 = 3/2 NC                    |
| Ports               | 0 = on sub-base or manifold   |
| Diameter            | A6 = Ø0.60 mm                 |
| Seals material      | 3 = FKM                       |
| Body material       | A = PBT                       |
| Manual Override     | Y = monostable                |
| Electric connection | M = M8 connector - 3 pins     |
| Voltage Power       | 3 = 24V DC - 1W               |
| Fixing              | P = fixing screws for plastic |
| Option              | = standard                    |