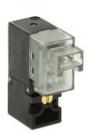

## Direct acting solenoid valves - Series KL

Product code: KL040-A63AY-M3P

## DIMENSIONS

| Series              | KL = standard                 |
|---------------------|-------------------------------|
| Valvebody           | 0 = 3/2 body - ISO 15218      |
| Functions           | 4 = 3/2 NC                    |
| Ports               | 0 = on sub-base or manifold   |
| Diameter            | A6 = Ø0.60 mm                 |
| Seals material      | 3 = FKM                       |
| Body material       | A = PBT                       |
| Manual Override     | Y = monostable                |
| Electric connection | M = M8 connector - 3 pins     |
| Voltage Power       | 3 = 24V DC - 1W               |
| Fixing              | P = fixing screws for plastic |
| Option              | = standard                    |