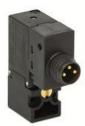

## Direct acting solenoid valves - Series KL

Product code: KL040-A63AY-M3P

## DIMENSIONS

| Series              | KL = standard                 |
|---------------------|-------------------------------|
| Valvebody           | 0 = 3/2 body - ISO 15218      |
| Functions           | 4 = 3/2 NC                    |
| Ports               | 0 = on sub-base or manifold   |
| Diameter            | A6 = Ø0.60 mm                 |
| Seals material      | 3 = FKM                       |
| Body material       | A = PBT                       |
| Manual Override     | Y = monostable                |
| Electric connection | M = M8 connector - 3 pins     |
| Voltage Power       | 3 = 24V DC - 1W               |
| Fixing              | P = fixing screws for plastic |
| Option              | = standard                    |