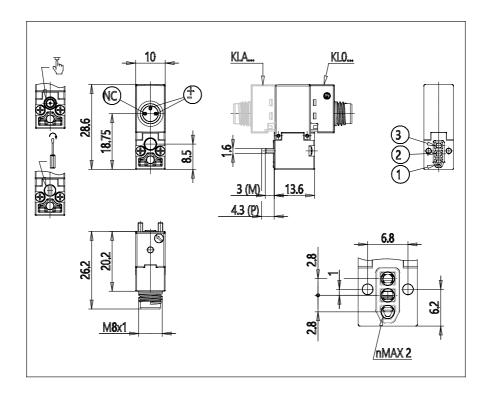

## DIMENSIONS

| Series              | KL = standard                 |
|---------------------|-------------------------------|
| Valvebody           | 0 = 3/2 body - ISO 15218      |
| Functions           | 4 = 3/2 NC                    |
| Ports               | 0 = on sub-base or manifold   |
| Diameter            | A6 = Ø0.60 mm                 |
| Seals material      | 3 = FKM                       |
| Body material       | A = PBT                       |
| Manual Override     | Y = monostable                |
| Electric connection | M = M8 connector - 3 pins     |
| Voltage Power       | 3 = 24V DC - 1W               |
| Fixing              | P = fixing screws for plastic |
| Option              | = standard                    |