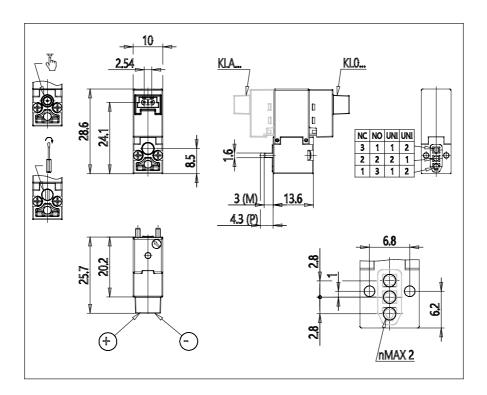

## **DIMENSIONS**

| Series              | KL = standard                          |
|---------------------|----------------------------------------|
| Valvebody           | 0 = 3/2 body - ISO 15218               |
| Functions           | 4 = 3/2 NC                             |
| Ports               | 0 = on sub-base or manifold            |
| Diameter            | A8 = Ø0.80 mm                          |
| Seals material      | 3 = FKM                                |
| Body material       | A = PBT                                |
| Manual Override     | 0 = not requested or not foreseen      |
| Electric connection | 1 = 90 ° connector with protection and |
|                     | led                                    |
| Voltage Power       | 2 = 12V DC - 1W                        |
| Fixing              | M = fixing screws for metal            |
| Option              | = standard                             |