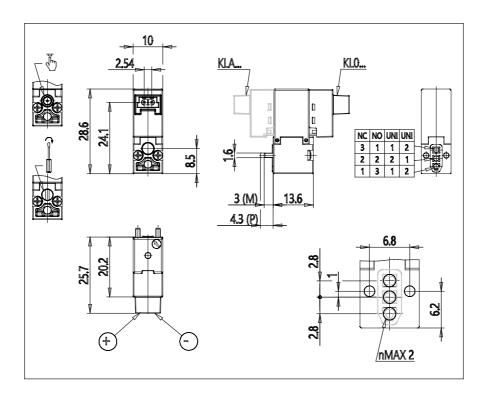

## **DIMENSIONS**

| Series              | KL = standard                          |
|---------------------|----------------------------------------|
| Valvebody           | 0 = 3/2 body - ISO 15218               |
| Functions           | 4 = 3/2 NC                             |
| Ports               | 0 = on sub-base or manifold            |
| Diameter            | A8 = Ø0.80 mm                          |
| Seals material      | 3 = FKM                                |
| Body material       | A = PBT                                |
| Manual Override     | 0 = not requested or not foreseen      |
| Electric connection | 1 = 90 ° connector with protection and |
|                     | led                                    |
| Voltage Power       | 3 = 24V DC - 1W                        |
| Fixing              | M = fixing screws for metal            |
| Option              | = standard                             |