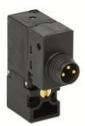

## TECHNICAL DATA

| Series              | KL = standard                              |
|---------------------|--------------------------------------------|
| Valvebody           | 0 = 3/2 body - ISO 15218                   |
| Functions           | 4 = 3/2 NC                                 |
| Ports               | 0 = on sub-base or manifold                |
| Diameter            | B1 = Ø1.10 mm                              |
| Seals material      | 3 = FKM                                    |
| Body material       | A = PBT                                    |
| Manual Override     | 0 = not requested or not foreseen          |
| Electric connection | 1 = 90 ° connector with protection and led |
| Voltage Power       | 8 = 24V DC - 4/1W                          |
| Fixing              | M = fixing screws for metal                |
| Option              | = standard                                 |