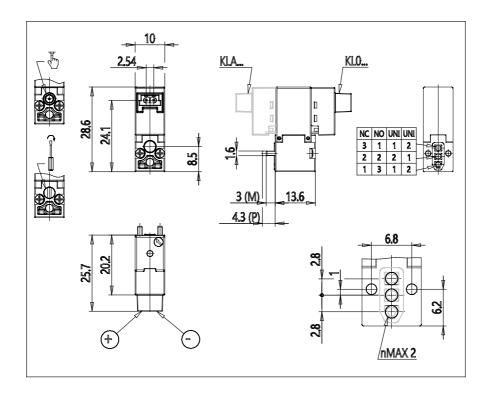

## DIMENSIONS

| Series              | KL = standard                          |
|---------------------|----------------------------------------|
| Valvebody           | 0 = 3/2 body - ISO 15218               |
| Functions           | 4 = 3/2 NC                             |
| Ports               | 0 = on sub-base or manifold            |
| Diameter            | B1 = Ø1.10 mm                          |
| Seals material      | 3 = FKM                                |
| Body material       | A = PBT                                |
| Manual Override     | 0 = not requested or not foreseen      |
| Electric connection | 1 = 90 ° connector with protection and |
|                     | led                                    |
| Voltage Power       | 8 = 24V DC - 4/1W                      |
| Fixing              | M = fixing screws for metal            |
| Option              | = standard                             |