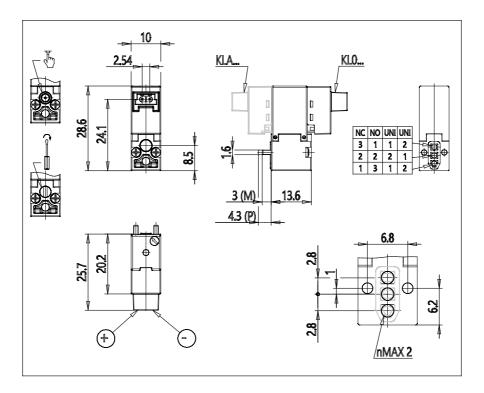

### DIMENSIONS

| Series              | KL = standard                          |
|---------------------|----------------------------------------|
| Valvebody           | 0 = 3/2 body - ISO 15218               |
| Functions           | 4 = 3/2 NC                             |
| Ports               | 0 = on sub-base or manifold            |
| Diameter            | B1 = Ø1.10 mm                          |
| Seals material      | 3 = FKM                                |
| Body material       | A = PBT                                |
| Manual Override     | 0 = not requested or not foreseen      |
| Electric connection | 1 = 90 ° connector with protection and |
|                     | led                                    |
| Voltage Power       | 8 = 24V DC - 4/1W                      |
| Fixing              | P = fixing screws for plastic          |
| Option              | = standard                             |