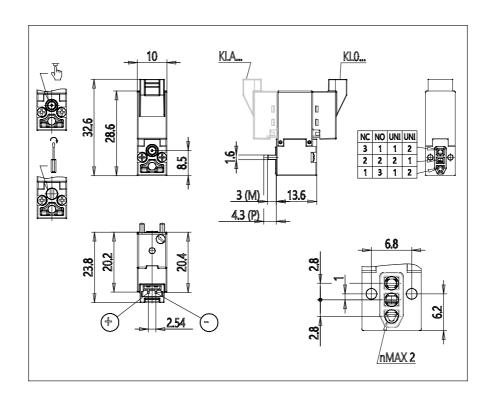

## Direct acting solenoid valves - Series KL

Product code: KL040-B13A0-B7M

## DIMENSIONS

| Series              | KL = standard                             |
|---------------------|-------------------------------------------|
| Valvebody           | 0 = 3/2 body - ISO 15218                  |
| Functions           | 4 = 3/2 NC                                |
| Ports               | 0 = on sub-base or manifold               |
| Diameter            | B1 = Ø1.10 mm                             |
| Seals material      | 3 = FKM                                   |
| Body material       | A = PBT                                   |
| Manual Override     | 0 = not requested or not foreseen         |
| Electric connection | B = in-line connector with protection and |
|                     | led                                       |
| Voltage Power       | 7 = 12V DC - 4/1W                         |
| Fixing              | M = fixing screws for metal               |
| Option              | = standard                                |