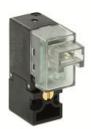

## Direct acting solenoid valves - Series KL

Product code: KL040-B13A0-B7M

Datasheet creation date: 10/03/2025 11:34

Check the most updated document online 3 click here

## TECHNICAL DATA

| Series              | KL = standard                                 |
|---------------------|-----------------------------------------------|
| Valvebody           | 0 = 3/2 body - ISO 15218                      |
| Functions           | 4 = 3/2 NC                                    |
| Ports               | 0 = on sub-base or manifold                   |
| Diameter            | B1 = Ø1.10 mm                                 |
| Seals material      | 3 = FKM                                       |
| Body material       | A = PBT                                       |
| Manual Override     | 0 = not requested or not foreseen             |
| Electric connection | B = in-line connector with protection and led |
| Voltage Power       | 7 = 12V DC - 4/1W                             |
| Fixing              | M = fixing screws for metal                   |
| Option              | = standard                                    |

## Direct acting solenoid valves - Series KL

Product code: KL040-B13A0-B7M