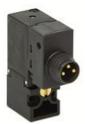

## Direct acting solenoid valves - Series KL

Product code: KL040-B13A0-B7M

Datasheet creation date: 10/03/2025 11:34

Check the most updated document online 3 click here

## TECHNICAL DATA

| Series              | KL = standard                                 |
|---------------------|-----------------------------------------------|
| Valvebody           | 0 = 3/2 body - ISO 15218                      |
| Functions           | 4 = 3/2 NC                                    |
| Ports               | 0 = on sub-base or manifold                   |
| Diameter            | B1 = Ø1.10 mm                                 |
| Seals material      | 3 = FKM                                       |
| Body material       | A = PBT                                       |
| Manual Override     | 0 = not requested or not foreseen             |
| Electric connection | B = in-line connector with protection and led |
| Voltage Power       | 7 = 12V DC - 4/1W                             |
| Fixing              | M = fixing screws for metal                   |
| Option              | = standard                                    |

## Direct acting solenoid valves - Series KL

Product code: KL040-B13A0-B7M