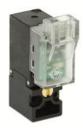

## Direct acting solenoid valves - Series KL

Product code: KL040-B13A0-B7M

Datasheet creation date: 10/03/2025 11:34

Check the most updated document online 3 click here

## TECHNICAL DATA

| Series              | KL = standard                                 |
|---------------------|-----------------------------------------------|
| Valvebody           | 0 = 3/2 body - ISO 15218                      |
| Functions           | 4 = 3/2 NC                                    |
| Ports               | 0 = on sub-base or manifold                   |
| Diameter            | B1 = Ø1.10 mm                                 |
| Seals material      | 3 = FKM                                       |
| Body material       | A = PBT                                       |
| Manual Override     | 0 = not requested or not foreseen             |
| Electric connection | B = in-line connector with protection and led |
| Voltage Power       | 7 = 12V DC - 4/1W                             |
| Fixing              | M = fixing screws for metal                   |
| Option              | = standard                                    |

## Direct acting solenoid valves - Series KL

Product code: KL040-B13A0-B7M