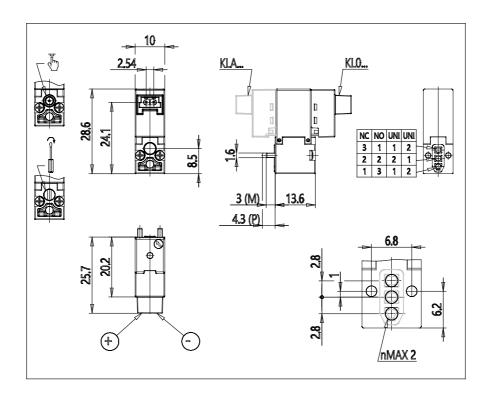

## **DIMENSIONS**

| Series              | KL = standard                          |
|---------------------|----------------------------------------|
| Valvebody           | 0 = 3/2 body - ISO 15218               |
| Functions           | 4 = 3/2 NC                             |
| Ports               | 0 = on sub-base or manifold            |
| Diameter            | B1 = Ø1.10 mm                          |
| Seals material      | 3 = FKM                                |
| Body material       | A = PBT                                |
| Manual Override     | Y = monostable                         |
| Electric connection | 1 = 90 ° connector with protection and |
|                     | led                                    |
| Voltage Power       | 5= 5V DC - 4/1W                        |
| Fixing              | M = fixing screws for metal            |
| Option              | = standard                             |