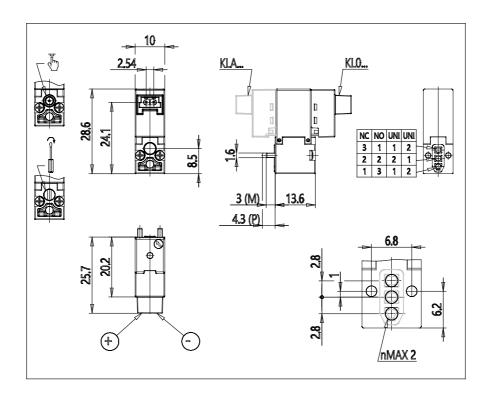

## DIMENSIONS

| Series              | KL = standard                          |
|---------------------|----------------------------------------|
| Valvebody           | 0 = 3/2 body - ISO 15218               |
| Functions           | 4 = 3/2 NC                             |
| Ports               | 0 = on sub-base or manifold            |
| Diameter            | B1 = Ø1.10 mm                          |
| Seals material      | 3 = FKM                                |
| Body material       | A = PBT                                |
| Manual Override     | Y = monostable                         |
| Electric connection | 1 = 90 ° connector with protection and |
|                     | led                                    |
| Voltage Power       | 8 = 24V DC - 4/1W                      |
| Fixing              | M = fixing screws for metal            |
| Option              | = standard                             |