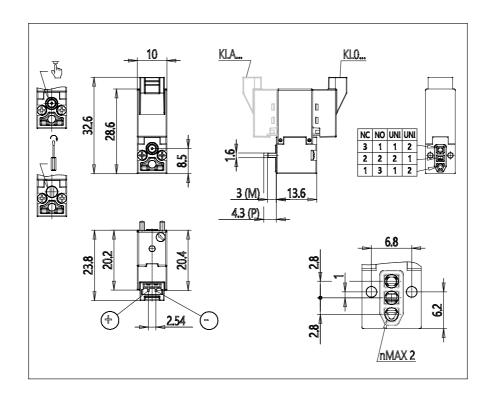

## DIMENSIONS

| Series              | KL = standard                             |
|---------------------|-------------------------------------------|
| Valvebody           | 0 = 3/2 body - ISO 15218                  |
| Functions           | 4 = 3/2 NC                                |
| Ports               | 0 = on sub-base or manifold               |
| Diameter            | B1 = Ø1.10 mm                             |
| Seals material      | 3 = FKM                                   |
| Body material       | A = PBT                                   |
| Manual Override     | Y = monostable                            |
| Electric connection | B = in-line connector with protection and |
|                     | led                                       |
| Voltage Power       | 8 = 24V DC - 4/1W                         |
| Fixing              | M = fixing screws for metal               |
| Option              | = standard                                |