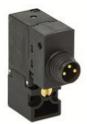

## Direct acting solenoid valves - Series KL

Product code: KL040-B13AY-B8M

## DIMENSIONS

| Series              | KL = standard                             |
|---------------------|-------------------------------------------|
| Valvebody           | 0 = 3/2 body - ISO 15218                  |
| Functions           | 4 = 3/2 NC                                |
| Ports               | 0 = on sub-base or manifold               |
| Diameter            | B1 = Ø1.10 mm                             |
| Seals material      | 3 = FKM                                   |
| Body material       | A = PBT                                   |
| Manual Override     | Y = monostable                            |
| Electric connection | B = in-line connector with protection and |
|                     | led                                       |
| Voltage Power       | 8 = 24V DC - 4/1W                         |
| Fixing              | M = fixing screws for metal               |
| Option              | = standard                                |