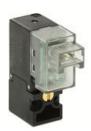

## Direct acting solenoid valves - Series KL

Product code: KL040-B13AY-B8M

## DIMENSIONS

| Series              | KL = standard                             |
|---------------------|-------------------------------------------|
| Valvebody           | 0 = 3/2 body - ISO 15218                  |
| Functions           | 4 = 3/2 NC                                |
| Ports               | 0 = on sub-base or manifold               |
| Diameter            | B1 = Ø1.10 mm                             |
| Seals material      | 3 = FKM                                   |
| Body material       | A = PBT                                   |
| Manual Override     | Y = monostable                            |
| Electric connection | B = in-line connector with protection and |
|                     | led                                       |
| Voltage Power       | 8 = 24V DC - 4/1W                         |
| Fixing              | M = fixing screws for metal               |
| Option              | = standard                                |