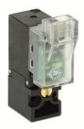

## Direct acting solenoid valves - Series KL

Product code: KL040-B13AY-B8M

## DIMENSIONS

| Series              | KL = standard                             |
|---------------------|-------------------------------------------|
| Valvebody           | 0 = 3/2 body - ISO 15218                  |
| Functions           | 4 = 3/2 NC                                |
| Ports               | 0 = on sub-base or manifold               |
| Diameter            | B1 = Ø1.10 mm                             |
| Seals material      | 3 = FKM                                   |
| Body material       | A = PBT                                   |
| Manual Override     | Y = monostable                            |
| Electric connection | B = in-line connector with protection and |
|                     | led                                       |
| Voltage Power       | 8 = 24V DC - 4/1W                         |
| Fixing              | M = fixing screws for metal               |
| Option              | = standard                                |