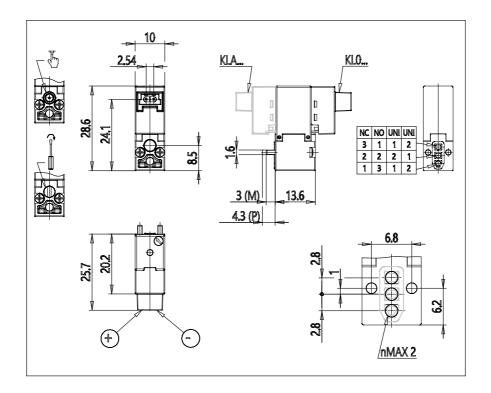

## DIMENSIONS

| Series              | KL = standard                          |
|---------------------|----------------------------------------|
| Valvebody           | 0 = 3/2 body - ISO 15218               |
| Functions           | 4 = 3/2 NC                             |
| Ports               | 0 = on sub-base or manifold            |
| Diameter            | B3 = Ø1.30 mm                          |
| Seals material      | 3 = FKM                                |
| Body material       | A = PBT                                |
| Manual Override     | 0 = not requested or not foreseen      |
| Electric connection | 1 = 90 ° connector with protection and |
|                     | led                                    |
| Voltage Power       | 8 = 24V DC - 4/1W                      |
| Fixing              | M = fixing screws for metal            |
| Option              | = standard                             |