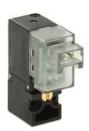

## TECHNICAL DATA

| Series              | KL = standard                                 |
|---------------------|-----------------------------------------------|
| Valvebody           | 0 = 3/2 body - ISO 15218                      |
| Functions           | 4 = 3/2 NC                                    |
| Ports               | 0 = on sub-base or manifold                   |
| Diameter            | B3 = Ø1.30 mm                                 |
| Seals material      | 3 = FKM                                       |
| Body material       | A = PBT                                       |
| Manual Override     | B = bistable                                  |
| Electric connection | B = in-line connector with protection and led |
| Voltage Power       | 8 = 24V DC - 4/1W                             |
| Fixing              | M = fixing screws for metal                   |
| Option              | = standard                                    |

## DIMENSIONS

| Series              | KL = standard                             |
|---------------------|-------------------------------------------|
| Valvebody           | 0 = 3/2 body - ISO 15218                  |
| Functions           | 4 = 3/2 NC                                |
| Ports               | 0 = on sub-base or manifold               |
| Diameter            | B3 = Ø1.30 mm                             |
| Seals material      | 3 = FKM                                   |
| Body material       | A = PBT                                   |
| Manual Override     | B = bistable                              |
| Electric connection | B = in-line connector with protection and |
|                     | led                                       |
| Voltage Power       | 8 = 24V DC - 4/1W                         |
| Fixing              | M = fixing screws for metal               |
| Option              | = standard                                |