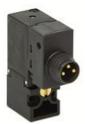

## TECHNICAL DATA

| Series              | KL = standard                                 |
|---------------------|-----------------------------------------------|
| Valvebody           | 0 = 3/2 body - ISO 15218                      |
| Functions           | 4 = 3/2 NC                                    |
| Ports               | 0 = on sub-base or manifold                   |
| Diameter            | B3 = Ø1.30 mm                                 |
| Seals material      | 3 = FKM                                       |
| Body material       | A = PBT                                       |
| Manual Override     | B = bistable                                  |
| Electric connection | B = in-line connector with protection and led |
| Voltage Power       | 8 = 24V DC - 4/1W                             |
| Fixing              | M = fixing screws for metal                   |
| Option              | = standard                                    |

## DIMENSIONS

| Series              | KL = standard                             |
|---------------------|-------------------------------------------|
| Valvebody           | 0 = 3/2 body - ISO 15218                  |
| Functions           | 4 = 3/2 NC                                |
| Ports               | 0 = on sub-base or manifold               |
| Diameter            | B3 = Ø1.30 mm                             |
| Seals material      | 3 = FKM                                   |
| Body material       | A = PBT                                   |
| Manual Override     | B = bistable                              |
| Electric connection | B = in-line connector with protection and |
|                     | led                                       |
| Voltage Power       | 8 = 24V DC - 4/1W                         |
| Fixing              | M = fixing screws for metal               |
| Option              | = standard                                |