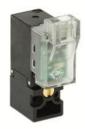

## TECHNICAL DATA

| Series              | KL = standard                                 |
|---------------------|-----------------------------------------------|
| Valvebody           | 0 = 3/2 body - ISO 15218                      |
| Functions           | 4 = 3/2 NC                                    |
| Ports               | 0 = on sub-base or manifold                   |
| Diameter            | B3 = Ø1.30 mm                                 |
| Seals material      | 3 = FKM                                       |
| Body material       | A = PBT                                       |
| Manual Override     | B = bistable                                  |
| Electric connection | B = in-line connector with protection and led |
| Voltage Power       | 8 = 24V DC - 4/1W                             |
| Fixing              | M = fixing screws for metal                   |
| Option              | = standard                                    |

## DIMENSIONS

| Series              | KL = standard                             |
|---------------------|-------------------------------------------|
| Valvebody           | 0 = 3/2 body - ISO 15218                  |
| Functions           | 4 = 3/2 NC                                |
| Ports               | 0 = on sub-base or manifold               |
| Diameter            | B3 = Ø1.30 mm                             |
| Seals material      | 3 = FKM                                   |
| Body material       | A = PBT                                   |
| Manual Override     | B = bistable                              |
| Electric connection | B = in-line connector with protection and |
|                     | led                                       |
| Voltage Power       | 8 = 24V DC - 4/1W                         |
| Fixing              | M = fixing screws for metal               |
| Option              | = standard                                |