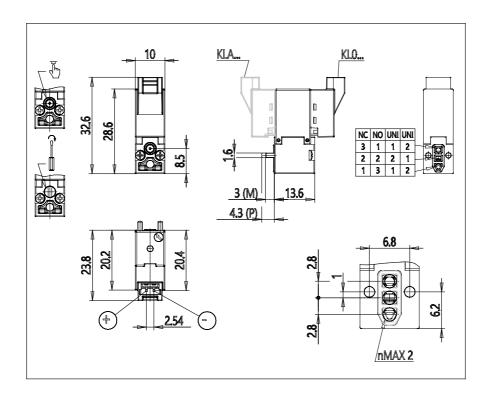

## Direct acting solenoid valves - Series KL

Product code: KL040-B33AB-B8M

## DIMENSIONS

| Series              | KL = standard                             |
|---------------------|-------------------------------------------|
| Valvebody           | 0 = 3/2 body - ISO 15218                  |
| Functions           | 4 = 3/2 NC                                |
| Ports               | 0 = on sub-base or manifold               |
| Diameter            | B3 = Ø1.30 mm                             |
| Seals material      | 3 = FKM                                   |
| Body material       | A = PBT                                   |
| Manual Override     | B = bistable                              |
| Electric connection | B = in-line connector with protection and |
|                     | led                                       |
| Voltage Power       | 8 = 24V DC - 4/1W                         |
| Fixing              | M = fixing screws for metal               |
| Option              | = standard                                |