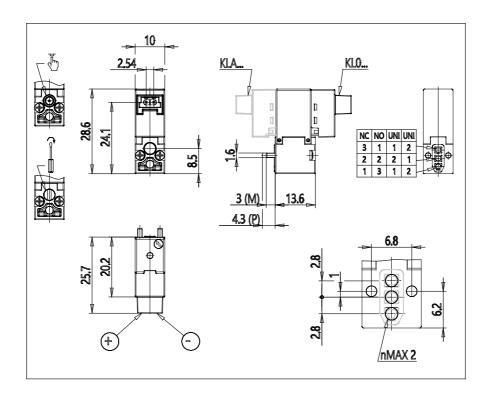

## DIMENSIONS

| Series              | KL = standard                          |
|---------------------|----------------------------------------|
| Valvebody           | 0 = 3/2 body - ISO 15218               |
| Functions           | 4 = 3/2 NC                             |
| Ports               | 0 = on sub-base or manifold            |
| Diameter            | B3 = Ø1.30 mm                          |
| Seals material      | 3 = FKM                                |
| Body material       | A = PBT                                |
| Manual Override     | Y = monostable                         |
| Electric connection | 1 = 90 ° connector with protection and |
|                     | led                                    |
| Voltage Power       | 7 = 12V DC - 4/1W                      |
| Fixing              | M = fixing screws for metal            |
| Option              | = standard                             |