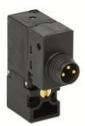

## TECHNICAL DATA

| Series              | KL = standard                              |
|---------------------|--------------------------------------------|
| Valvebody           | 0 = 3/2 body - ISO 15218                   |
| Functions           | 4 = 3/2 NC                                 |
| Ports               | 0 = on sub-base or manifold                |
| Diameter            | B3 = Ø1.30 mm                              |
| Seals material      | 3 = FKM                                    |
| Body material       | A = PBT                                    |
| Manual Override     | Y = monostable                             |
| Electric connection | 1 = 90 ° connector with protection and led |
| Voltage Power       | 7 = 12V DC - 4/1W                          |
| Fixing              | M = fixing screws for metal                |
| Option              | = standard                                 |