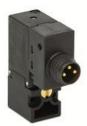

## Direct acting solenoid valves - Series KL

Product code: KL040-B33AY-B8M

## **DIMENSIONS**

| Series              | KL = standard                             |
|---------------------|-------------------------------------------|
| Valvebody           | 0 = 3/2 body - ISO 15218                  |
| Functions           | 4 = 3/2 NC                                |
| Ports               | 0 = on sub-base or manifold               |
| Diameter            | B3 = Ø1.30 mm                             |
| Seals material      | 3 = FKM                                   |
| Body material       | A = PBT                                   |
| Manual Override     | Y = monostable                            |
| Electric connection | B = in-line connector with protection and |
|                     | led                                       |
| Voltage Power       | 8 = 24V DC - 4/1W                         |
| Fixing              | M = fixing screws for metal               |
| Option              | = standard                                |