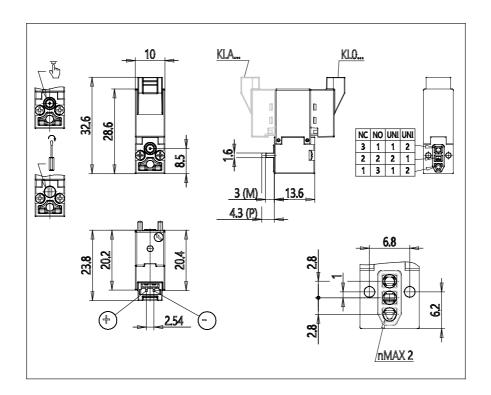

## **DIMENSIONS**

| Series              | KL = standard                             |
|---------------------|-------------------------------------------|
| Valvebody           | 0 = 3/2 body - ISO 15218                  |
| Functions           | 4 = 3/2 NC                                |
| Ports               | 0 = on sub-base or manifold               |
| Diameter            | B3 = Ø1.30 mm                             |
| Seals material      | 3 = FKM                                   |
| Body material       | A = PBT                                   |
| Manual Override     | Y = monostable                            |
| Electric connection | B = in-line connector with protection and |
|                     | led                                       |
| Voltage Power       | 8 = 24V DC - 4/1W                         |
| Fixing              | M = fixing screws for metal               |
| Option              | = standard                                |