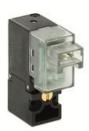

## Direct acting solenoid valves - Series KL

Product code: KL040-B33AY-B8M

## **DIMENSIONS**

| Series              | KL = standard                             |
|---------------------|-------------------------------------------|
| Valvebody           | 0 = 3/2 body - ISO 15218                  |
| Functions           | 4 = 3/2 NC                                |
| Ports               | 0 = on sub-base or manifold               |
| Diameter            | B3 = Ø1.30 mm                             |
| Seals material      | 3 = FKM                                   |
| Body material       | A = PBT                                   |
| Manual Override     | Y = monostable                            |
| Electric connection | B = in-line connector with protection and |
|                     | led                                       |
| Voltage Power       | 8 = 24V DC - 4/1W                         |
| Fixing              | M = fixing screws for metal               |
| Option              | = standard                                |