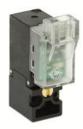

## Direct acting solenoid valves - Series KL

Product code: KL040-B33AY-B8M

## **DIMENSIONS**

| Series              | KL = standard                             |
|---------------------|-------------------------------------------|
| Valvebody           | 0 = 3/2 body - ISO 15218                  |
| Functions           | 4 = 3/2 NC                                |
| Ports               | 0 = on sub-base or manifold               |
| Diameter            | B3 = Ø1.30 mm                             |
| Seals material      | 3 = FKM                                   |
| Body material       | A = PBT                                   |
| Manual Override     | Y = monostable                            |
| Electric connection | B = in-line connector with protection and |
|                     | led                                       |
| Voltage Power       | 8 = 24V DC - 4/1W                         |
| Fixing              | M = fixing screws for metal               |
| Option              | = standard                                |