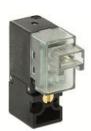

## Direct acting solenoid valves - Series KL

Product code: KL050-A63A0-1CM

## **DIMENSIONS**

| Series              | KL = standard                          |
|---------------------|----------------------------------------|
| Valvebody           | 0 = 3/2 body - ISO 15218               |
| Functions           | 5 = 3/2 NO                             |
| Ports               | 0 = on sub-base or manifold            |
| Diameter            | A6 = Ø0.60 mm                          |
| Seals material      | 3 = FKM                                |
| Body material       | A = PBT                                |
| Manual Override     | 0 = not requested or not foreseen      |
| Electric connection | 1 = 90 ° connector with protection and |
|                     | led                                    |
| Voltage Power       | C = 24V DC - 1.3/0.3W                  |
| Fixing              | M = fixing screws for metal            |
| Option              | = standard                             |