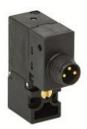

## Direct acting solenoid valves - Series KL

Product code: KL050-A63A0-1CM

## **DIMENSIONS**

| Series              | KL = standard                          |
|---------------------|----------------------------------------|
| Valvebody           | 0 = 3/2 body - ISO 15218               |
| Functions           | 5 = 3/2 NO                             |
| Ports               | 0 = on sub-base or manifold            |
| Diameter            | A6 = Ø0.60 mm                          |
| Seals material      | 3 = FKM                                |
| Body material       | A = PBT                                |
| Manual Override     | 0 = not requested or not foreseen      |
| Electric connection | 1 = 90 ° connector with protection and |
|                     | led                                    |
| Voltage Power       | C = 24V DC - 1.3/0.3W                  |
| Fixing              | M = fixing screws for metal            |
| Option              | = standard                             |