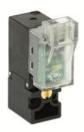

## Direct acting solenoid valves - Series KL

Product code: KL050-A63A0-1CM

## **DIMENSIONS**

| Series              | KL = standard                          |
|---------------------|----------------------------------------|
| Valvebody           | 0 = 3/2 body - ISO 15218               |
| Functions           | 5 = 3/2 NO                             |
| Ports               | 0 = on sub-base or manifold            |
| Diameter            | A6 = Ø0.60 mm                          |
| Seals material      | 3 = FKM                                |
| Body material       | A = PBT                                |
| Manual Override     | 0 = not requested or not foreseen      |
| Electric connection | 1 = 90 ° connector with protection and |
|                     | led                                    |
| Voltage Power       | C = 24V DC - 1.3/0.3W                  |
| Fixing              | M = fixing screws for metal            |
| Option              | = standard                             |