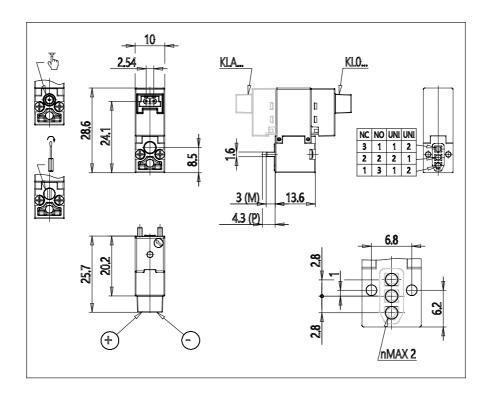

## Direct acting solenoid valves - Series KL

Product code: KL050-A63A0-1CM

## **DIMENSIONS**

| Series              | KL = standard                          |
|---------------------|----------------------------------------|
| Valvebody           | 0 = 3/2 body - ISO 15218               |
| Functions           | 5 = 3/2 NO                             |
| Ports               | 0 = on sub-base or manifold            |
| Diameter            | A6 = Ø0.60 mm                          |
| Seals material      | 3 = FKM                                |
| Body material       | A = PBT                                |
| Manual Override     | 0 = not requested or not foreseen      |
| Electric connection | 1 = 90 ° connector with protection and |
|                     | led                                    |
| Voltage Power       | C = 24V DC - 1.3/0.3W                  |
| Fixing              | M = fixing screws for metal            |
| Option              | = standard                             |