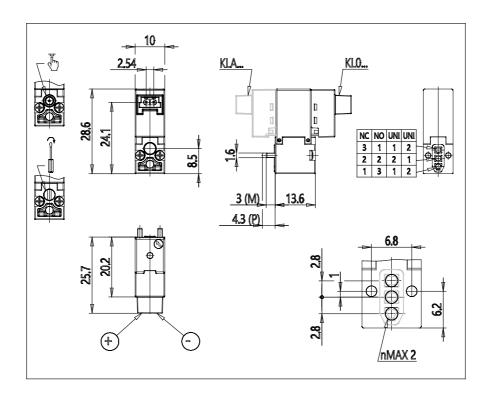

## **DIMENSIONS**

| Series              | KL = standard                          |
|---------------------|----------------------------------------|
| Valvebody           | 0 = 3/2 body - ISO 15218               |
| Functions           | 5 = 3/2 NO                             |
| Ports               | 0 = on sub-base or manifold            |
| Diameter            | A6 = Ø0.60 mm                          |
| Seals material      | 3 = FKM                                |
| Body material       | A = PBT                                |
| Manual Override     | B = bistable                           |
| Electric connection | 1 = 90 ° connector with protection and |
|                     | led                                    |
| Voltage Power       | A = 6V DC - 1.3/0.3W                   |
| Fixing              | P = fixing screws for plastic          |
| Option              | = standard                             |