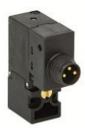

## Direct acting solenoid valves - Series KL

Product code: KL050-A63AY-1CP

Datasheet creation date: 10/03/2025 11:34

Check the most updated document online 3 click here

## Direct acting solenoid valves - Series KL

Product code: KL050-A63AY-1CP