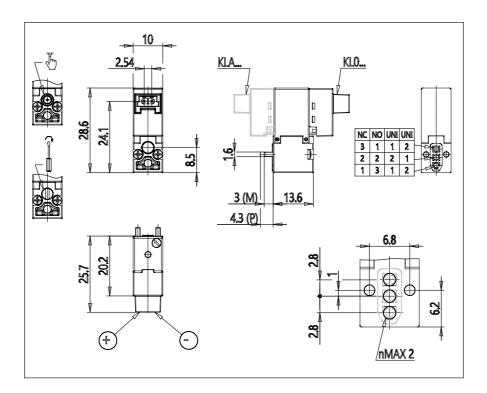

## **DIMENSIONS**

| Series              | KL = standard                          |
|---------------------|----------------------------------------|
| Valvebody           | 0 = 3/2 body - ISO 15218               |
| Functions           | 5 = 3/2 NO                             |
| Ports               | 0 = on sub-base or manifold            |
| Diameter            | A6 = Ø0.60 mm                          |
| Seals material      | 3 = FKM                                |
| Body material       | A = PBT                                |
| Manual Override     | Y = monostable                         |
| Electric connection | 1 = 90 ° connector with protection and |
|                     | led                                    |
| Voltage Power       | C = 24V DC - 1.3/0.3W                  |
| Fixing              | P = fixing screws for plastic          |
| Option              | = standard                             |