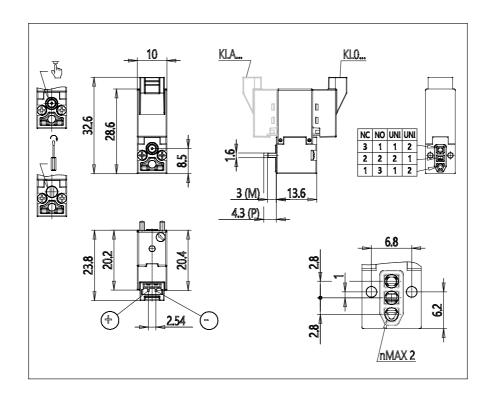

## DIMENSIONS

| Series              | KL = standard                             |
|---------------------|-------------------------------------------|
| Valvebody           | 0 = 3/2 body - ISO 15218                  |
| Functions           | 5 = 3/2 NO                                |
| Ports               | 0 = on sub-base or manifold               |
| Diameter            | A6 = Ø0.60 mm                             |
| Seals material      | 3 = FKM                                   |
| Body material       | A = PBT                                   |
| Manual Override     | Y = monostable                            |
| Electric connection | B = in-line connector with protection and |
|                     | led                                       |
| Voltage Power       | C = 24V DC - 1.3/0.3W                     |
| Fixing              | M = fixing screws for metal               |
| Option              | = standard                                |