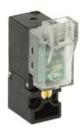

## Direct acting solenoid valves - Series KL

Product code: KL050-A63AY-BCM

## DIMENSIONS

| Series              | KL = standard                             |
|---------------------|-------------------------------------------|
| Valvebody           | 0 = 3/2 body - ISO 15218                  |
| Functions           | 5 = 3/2 NO                                |
| Ports               | 0 = on sub-base or manifold               |
| Diameter            | A6 = Ø0.60 mm                             |
| Seals material      | 3 = FKM                                   |
| Body material       | A = PBT                                   |
| Manual Override     | Y = monostable                            |
| Electric connection | B = in-line connector with protection and |
|                     | led                                       |
| Voltage Power       | C = 24V DC - 1.3/0.3W                     |
| Fixing              | M = fixing screws for metal               |
| Option              | = standard                                |