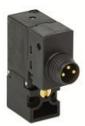

## Direct acting solenoid valves - Series KL

Product code: KL050-A63AY-BCM

## DIMENSIONS

| Series              | KL = standard                             |
|---------------------|-------------------------------------------|
| Valvebody           | 0 = 3/2 body - ISO 15218                  |
| Functions           | 5 = 3/2 NO                                |
| Ports               | 0 = on sub-base or manifold               |
| Diameter            | A6 = Ø0.60 mm                             |
| Seals material      | 3 = FKM                                   |
| Body material       | A = PBT                                   |
| Manual Override     | Y = monostable                            |
| Electric connection | B = in-line connector with protection and |
|                     | led                                       |
| Voltage Power       | C = 24V DC - 1.3/0.3W                     |
| Fixing              | M = fixing screws for metal               |
| Option              | = standard                                |