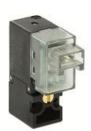

## Direct acting solenoid valves - Series KL

Product code: KL050-A63AY-BCM

## DIMENSIONS

| Series              | KL = standard                             |
|---------------------|-------------------------------------------|
| Valvebody           | 0 = 3/2 body - ISO 15218                  |
| Functions           | 5 = 3/2 NO                                |
| Ports               | 0 = on sub-base or manifold               |
| Diameter            | A6 = Ø0.60 mm                             |
| Seals material      | 3 = FKM                                   |
| Body material       | A = PBT                                   |
| Manual Override     | Y = monostable                            |
| Electric connection | B = in-line connector with protection and |
|                     | led                                       |
| Voltage Power       | C = 24V DC - 1.3/0.3W                     |
| Fixing              | M = fixing screws for metal               |
| Option              | = standard                                |