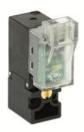

## DIMENSIONS

| Series              | KL = standard                             |
|---------------------|-------------------------------------------|
| Valvebody           | 0 = 3/2 body - ISO 15218                  |
| Functions           | 5 = 3/2 NO                                |
| Ports               | 0 = on sub-base or manifold               |
| Diameter            | B1 = Ø1.10 mm                             |
| Seals material      | 3 = FKM                                   |
| Body material       | A = PBT                                   |
| Manual Override     | 0 = not requested or not foreseen         |
| Electric connection | B = in-line connector with protection and |
|                     | led                                       |
| Voltage Power       | 7 = 12V DC - 4/1W                         |
| Fixing              | M = fixing screws for metal               |
| Option              | = standard                                |