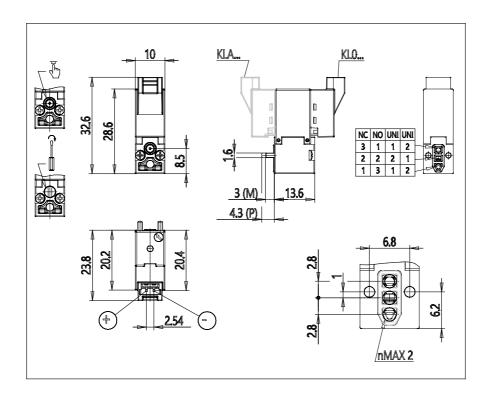

## DIMENSIONS

| Series              | KL = standard                             |
|---------------------|-------------------------------------------|
| Valvebody           | 0 = 3/2 body - ISO 15218                  |
| Functions           | 5 = 3/2 NO                                |
| Ports               | 0 = on sub-base or manifold               |
| Diameter            | B1 = Ø1.10 mm                             |
| Seals material      | 3 = FKM                                   |
| Body material       | A = PBT                                   |
| Manual Override     | 0 = not requested or not foreseen         |
| Electric connection | B = in-line connector with protection and |
|                     | led                                       |
| Voltage Power       | 7 = 12V DC - 4/1W                         |
| Fixing              | M = fixing screws for metal               |
| Option              | = standard                                |