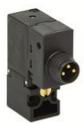

## DIMENSIONS

| Series              | KL = standard                             |
|---------------------|-------------------------------------------|
| Valvebody           | 0 = 3/2 body - ISO 15218                  |
| Functions           | 5 = 3/2 NO                                |
| Ports               | 0 = on sub-base or manifold               |
| Diameter            | B1 = Ø1.10 mm                             |
| Seals material      | 3 = FKM                                   |
| Body material       | A = PBT                                   |
| Manual Override     | 0 = not requested or not foreseen         |
| Electric connection | B = in-line connector with protection and |
|                     | led                                       |
| Voltage Power       | 7 = 12V DC - 4/1W                         |
| Fixing              | M = fixing screws for metal               |
| Option              | = standard                                |