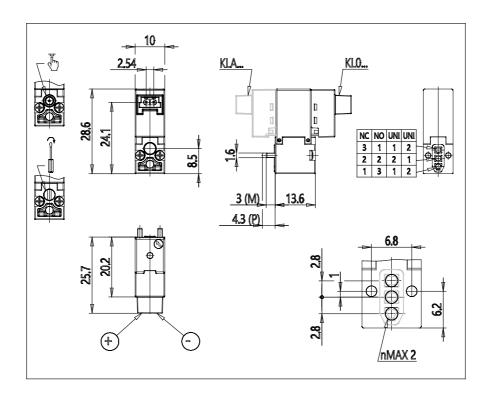

## **DIMENSIONS**

| Series              | KL = standard                          |
|---------------------|----------------------------------------|
| Valvebody           | 0 = 3/2 body - ISO 15218               |
| Functions           | 5 = 3/2 NO                             |
| Ports               | 0 = on sub-base or manifold            |
| Diameter            | B1 = Ø1.10 mm                          |
| Seals material      | 3 = FKM                                |
| Body material       | A = PBT                                |
| Manual Override     | Y = monostable                         |
| Electric connection | 1 = 90 ° connector with protection and |
|                     | led                                    |
| Voltage Power       | 7 = 12V DC - 4/1W                      |
| Fixing              | M = fixing screws for metal            |
| Option              | = standard                             |