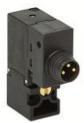

## TECHNICAL DATA

| Series              | KL = standard                              |
|---------------------|--------------------------------------------|
| Valvebody           | 0 = 3/2 body - ISO 15218                   |
| Functions           | 5 = 3/2 NO                                 |
| Ports               | 0 = on sub-base or manifold                |
| Diameter            | B1 = Ø1.10 mm                              |
| Seals material      | 3 = FKM                                    |
| Body material       | A = PBT                                    |
| Manual Override     | Y = monostable                             |
| Electric connection | 1 = 90 ° connector with protection and led |
| Voltage Power       | 7 = 12V DC - 4/1W                          |
| Fixing              | M = fixing screws for metal                |
| Option              | = standard                                 |