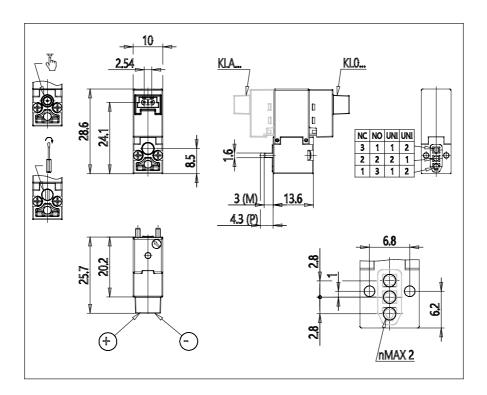

## **DIMENSIONS**

| Series              | KL = standard                          |
|---------------------|----------------------------------------|
| Valvebody           | 0 = 3/2 body - ISO 15218               |
| Functions           | 5 = 3/2 NO                             |
| Ports               | 0 = on sub-base or manifold            |
| Diameter            | B1 = Ø1.10 mm                          |
| Seals material      | 3 = FKM                                |
| Body material       | A = PBT                                |
| Manual Override     | Y = monostable                         |
| Electric connection | 1 = 90 ° connector with protection and |
|                     | led                                    |
| Voltage Power       | 8 = 24V DC - 4/1W                      |
| Fixing              | M = fixing screws for metal            |
| Option              | = standard                             |