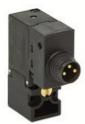

## TECHNICAL DATA

| Series              | KL = standard                              |
|---------------------|--------------------------------------------|
| Valvebody           | 0 = 3/2 body - ISO 15218                   |
| Functions           | 5 = 3/2 NO                                 |
| Ports               | 0 = on sub-base or manifold                |
| Diameter            | B1 = Ø1.10 mm                              |
| Seals material      | 3 = FKM                                    |
| Body material       | A = PBT                                    |
| Manual Override     | Y = monostable                             |
| Electric connection | 1 = 90 ° connector with protection and led |
| Voltage Power       | 8 = 24V DC - 4/1W                          |
| Fixing              | M = fixing screws for metal                |
| Option              | = standard                                 |