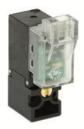

## TECHNICAL DATA

| Series              | KL = standard                                 |
|---------------------|-----------------------------------------------|
| Valvebody           | 0 = 3/2 body - ISO 15218                      |
| Functions           | 5 = 3/2 NO                                    |
| Ports               | 0 = on sub-base or manifold                   |
| Diameter            | B1 = Ø1.10 mm                                 |
| Seals material      | 3 = FKM                                       |
| Body material       | A = PBT                                       |
| Manual Override     | Y = monostable                                |
| Electric connection | B = in-line connector with protection and led |
| Voltage Power       | 8 = 24V DC - 4/1W                             |
| Fixing              | M = fixing screws for metal                   |
| Option              | = standard                                    |

## **DIMENSIONS**

| Series              | KL = standard                             |
|---------------------|-------------------------------------------|
| Valvebody           | 0 = 3/2 body - ISO 15218                  |
| Functions           | 5 = 3/2 NO                                |
| Ports               | 0 = on sub-base or manifold               |
| Diameter            | B1 = Ø1.10 mm                             |
| Seals material      | 3 = FKM                                   |
| Body material       | A = PBT                                   |
| Manual Override     | Y = monostable                            |
| Electric connection | B = in-line connector with protection and |
|                     | led                                       |
| Voltage Power       | 8 = 24V DC - 4/1W                         |
| Fixing              | M = fixing screws for metal               |
| Option              | = standard                                |