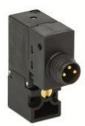

## TECHNICAL DATA

| Series              | KL = standard                                 |
|---------------------|-----------------------------------------------|
| Valvebody           | 0 = 3/2 body - ISO 15218                      |
| Functions           | 5 = 3/2 NO                                    |
| Ports               | 0 = on sub-base or manifold                   |
| Diameter            | B1 = Ø1.10 mm                                 |
| Seals material      | 3 = FKM                                       |
| Body material       | A = PBT                                       |
| Manual Override     | Y = monostable                                |
| Electric connection | B = in-line connector with protection and led |
| Voltage Power       | 8 = 24V DC - 4/1W                             |
| Fixing              | M = fixing screws for metal                   |
| Option              | = standard                                    |

## **DIMENSIONS**

| Series              | KL = standard                             |
|---------------------|-------------------------------------------|
| Valvebody           | 0 = 3/2 body - ISO 15218                  |
| Functions           | 5 = 3/2 NO                                |
| Ports               | 0 = on sub-base or manifold               |
| Diameter            | B1 = Ø1.10 mm                             |
| Seals material      | 3 = FKM                                   |
| Body material       | A = PBT                                   |
| Manual Override     | Y = monostable                            |
| Electric connection | B = in-line connector with protection and |
|                     | led                                       |
| Voltage Power       | 8 = 24V DC - 4/1W                         |
| Fixing              | M = fixing screws for metal               |
| Option              | = standard                                |