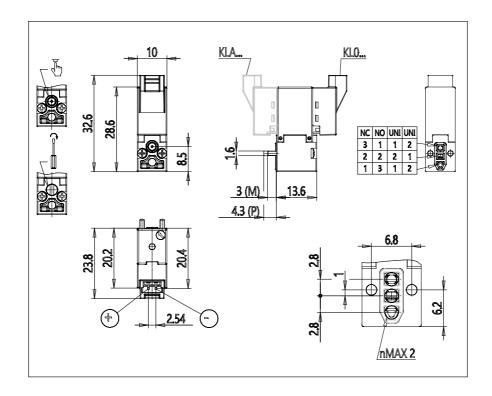

## **DIMENSIONS**

| Series              | KL = standard                             |
|---------------------|-------------------------------------------|
| Valvebody           | 0 = 3/2 body - ISO 15218                  |
| Functions           | 5 = 3/2 NO                                |
| Ports               | 0 = on sub-base or manifold               |
| Diameter            | B1 = Ø1.10 mm                             |
| Seals material      | 3 = FKM                                   |
| Body material       | A = PBT                                   |
| Manual Override     | Y = monostable                            |
| Electric connection | B = in-line connector with protection and |
|                     | led                                       |
| Voltage Power       | 8 = 24V DC - 4/1W                         |
| Fixing              | M = fixing screws for metal               |
| Option              | = standard                                |