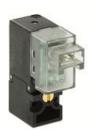

## TECHNICAL DATA

| Series              | KL = standard                                 |
|---------------------|-----------------------------------------------|
| Valvebody           | 0 = 3/2 body - ISO 15218                      |
| Functions           | 5 = 3/2 NO                                    |
| Ports               | 0 = on sub-base or manifold                   |
| Diameter            | B1 = Ø1.10 mm                                 |
| Seals material      | 3 = FKM                                       |
| Body material       | A = PBT                                       |
| Manual Override     | Y = monostable                                |
| Electric connection | B = in-line connector with protection and led |
| Voltage Power       | 8 = 24V DC - 4/1W                             |
| Fixing              | M = fixing screws for metal                   |
| Option              | = standard                                    |

## **DIMENSIONS**

| Series              | KL = standard                             |
|---------------------|-------------------------------------------|
| Valvebody           | 0 = 3/2 body - ISO 15218                  |
| Functions           | 5 = 3/2 NO                                |
| Ports               | 0 = on sub-base or manifold               |
| Diameter            | B1 = Ø1.10 mm                             |
| Seals material      | 3 = FKM                                   |
| Body material       | A = PBT                                   |
| Manual Override     | Y = monostable                            |
| Electric connection | B = in-line connector with protection and |
|                     | led                                       |
| Voltage Power       | 8 = 24V DC - 4/1W                         |
| Fixing              | M = fixing screws for metal               |
| Option              | = standard                                |