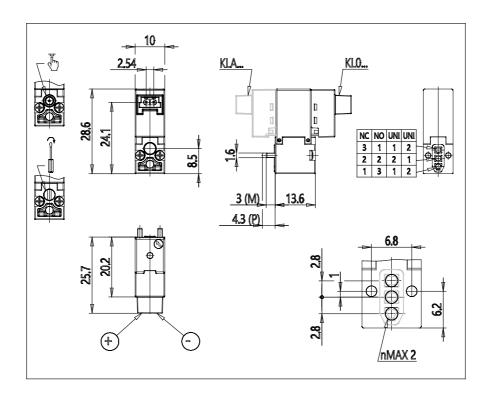

## **DIMENSIONS**

| Series              | KL = standard                          |
|---------------------|----------------------------------------|
| Valvebody           | 0 = 3/2 body - ISO 15218               |
| Functions           | 6 = 3/2 UNI                            |
| Ports               | 0 = on sub-base or manifold            |
| Diameter            | A6 = Ø0.60 mm                          |
| Seals material      | 3 = FKM                                |
| Body material       | A = PBT                                |
| Manual Override     | 0 = not requested or not foreseen      |
| Electric connection | 1 = 90 ° connector with protection and |
|                     | led                                    |
| Voltage Power       | B = 12V DC - 1.3/0.3W                  |
| Fixing              | M = fixing screws for metal            |
| Option              | = standard                             |