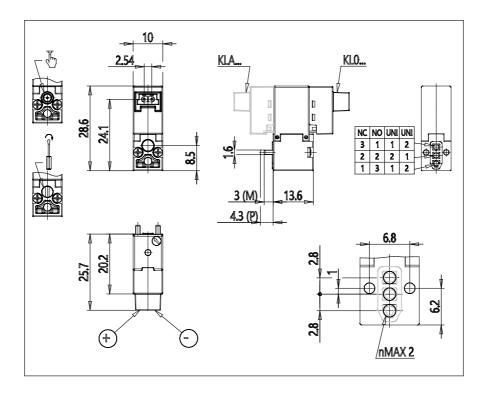

## DIMENSIONS

| Series              | KL = standard                          |
|---------------------|----------------------------------------|
| Valvebody           | 0 = 3/2 body - ISO 15218               |
| Functions           | 6 = 3/2 UNI                            |
| Ports               | 0 = on sub-base or manifold            |
| Diameter            | A6 = Ø0.60 mm                          |
| Seals material      | 3 = FKM                                |
| Body material       | A = PBT                                |
| Manual Override     | Y = monostable                         |
| Electric connection | 1 = 90 ° connector with protection and |
|                     | led                                    |
| Voltage Power       | A = 6V DC - 1.3/0.3W                   |
| Fixing              | M = fixing screws for metal            |
| Option              | = standard                             |