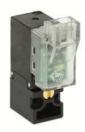

## Direct acting solenoid valves - Series KL

Product code: KL060-A63AY-BCM

Datasheet creation date: 10/03/2025 11:35

Check the most updated document online 3 click here

## Direct acting solenoid valves - Series KL

Product code: KL060-A63AY-BCM