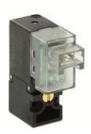

## Direct acting solenoid valves - Series KL

Product code: KL060-A63AY-BCM

Datasheet creation date: 10/03/2025 11:35

Check the most updated document online 3 click here

## Direct acting solenoid valves - Series KL

Product code: KL060-A63AY-BCM