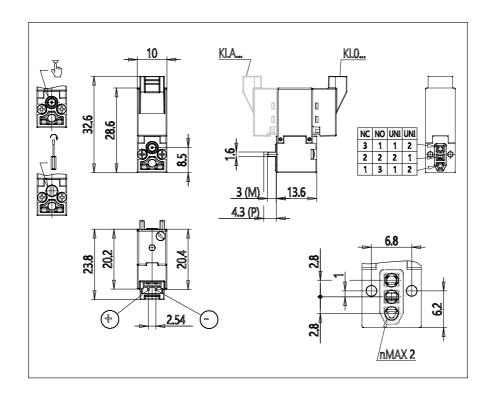

## Direct acting solenoid valves - Series KL

Product code: KL060-A63AY-BCM

## DIMENSIONS

| Series              | KL = standard                             |
|---------------------|-------------------------------------------|
| Valvebody           | 0 = 3/2 body - ISO 15218                  |
| Functions           | 6 = 3/2 UNI                               |
| Ports               | 0 = on sub-base or manifold               |
| Diameter            | A6 = Ø0.60 mm                             |
| Seals material      | 3 = FKM                                   |
| Body material       | A = PBT                                   |
| Manual Override     | Y = monostable                            |
| Electric connection | B = in-line connector with protection and |
|                     | led                                       |
| Voltage Power       | C = 24V DC - 1.3/0.3W                     |
| Fixing              | M = fixing screws for metal               |
| Option              | = standard                                |