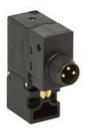

## Direct acting solenoid valves - Series KL

Product code: KL060-A63AY-BCM

Datasheet creation date: 10/03/2025 11:35

Check the most updated document online 3 click here

## Direct acting solenoid valves - Series KL

Product code: KL060-A63AY-BCM