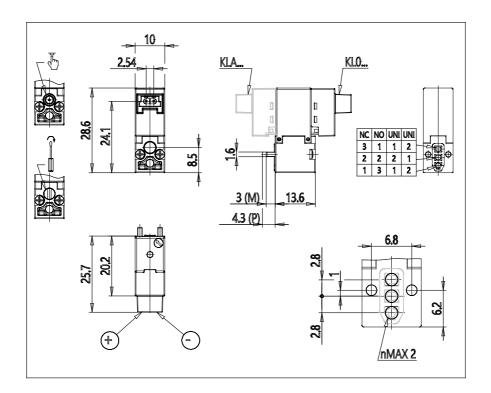

## DIMENSIONS

| Series              | KL = standard                          |
|---------------------|----------------------------------------|
| Valvebody           | 0 = 3/2 body - ISO 15218               |
| Functions           | 6 = 3/2 UNI                            |
| Ports               | 0 = on sub-base or manifold            |
| Diameter            | A8 = Ø0.80 mm                          |
| Seals material      | 3 = FKM                                |
| Body material       | A = PBT                                |
| Manual Override     | 0 = not requested or not foreseen      |
| Electric connection | 1 = 90 ° connector with protection and |
|                     | led                                    |
| Voltage Power       | B = 12V DC - 1.3/0.3W                  |
| Fixing              | P = fixing screws for plastic          |
| Option              | = standard                             |