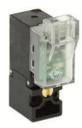

## Direct acting solenoid valves - Series KL

Product code: KL060-A83A0-BBM

## DIMENSIONS

| Series              | KL = standard                             |
|---------------------|-------------------------------------------|
| Valvebody           | 0 = 3/2 body - ISO 15218                  |
| Functions           | 6 = 3/2 UNI                               |
| Ports               | 0 = on sub-base or manifold               |
| Diameter            | A8 = Ø0.80 mm                             |
| Seals material      | 3 = FKM                                   |
| Body material       | A = PBT                                   |
| Manual Override     | 0 = not requested or not foreseen         |
| Electric connection | B = in-line connector with protection and |
|                     | led                                       |
| Voltage Power       | B = 12V DC - 1.3/0.3W                     |
| Fixing              | M = fixing screws for metal               |
| Option              | = standard                                |