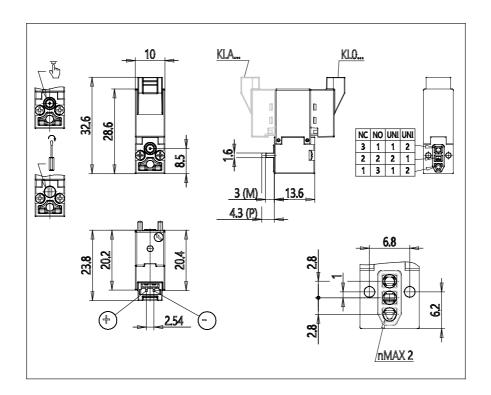

## Direct acting solenoid valves - Series KL

Product code: KL060-A83A0-BBM

## DIMENSIONS

| Series              | KL = standard                             |
|---------------------|-------------------------------------------|
| Valvebody           | 0 = 3/2 body - ISO 15218                  |
| Functions           | 6 = 3/2 UNI                               |
| Ports               | 0 = on sub-base or manifold               |
| Diameter            | A8 = Ø0.80 mm                             |
| Seals material      | 3 = FKM                                   |
| Body material       | A = PBT                                   |
| Manual Override     | 0 = not requested or not foreseen         |
| Electric connection | B = in-line connector with protection and |
|                     | led                                       |
| Voltage Power       | B = 12V DC - 1.3/0.3W                     |
| Fixing              | M = fixing screws for metal               |
| Option              | = standard                                |