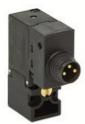

## Direct acting solenoid valves - Series KL

Product code: KL060-A83A0-BBM

## DIMENSIONS

| Series              | KL = standard                             |
|---------------------|-------------------------------------------|
| Valvebody           | 0 = 3/2 body - ISO 15218                  |
| Functions           | 6 = 3/2 UNI                               |
| Ports               | 0 = on sub-base or manifold               |
| Diameter            | A8 = Ø0.80 mm                             |
| Seals material      | 3 = FKM                                   |
| Body material       | A = PBT                                   |
| Manual Override     | 0 = not requested or not foreseen         |
| Electric connection | B = in-line connector with protection and |
|                     | led                                       |
| Voltage Power       | B = 12V DC - 1.3/0.3W                     |
| Fixing              | M = fixing screws for metal               |
| Option              | = standard                                |