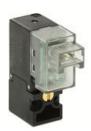

## Direct acting solenoid valves - Series KL

Product code: KL060-A83A0-BBM

## DIMENSIONS

| Series              | KL = standard                             |
|---------------------|-------------------------------------------|
| Valvebody           | 0 = 3/2 body - ISO 15218                  |
| Functions           | 6 = 3/2 UNI                               |
| Ports               | 0 = on sub-base or manifold               |
| Diameter            | A8 = Ø0.80 mm                             |
| Seals material      | 3 = FKM                                   |
| Body material       | A = PBT                                   |
| Manual Override     | 0 = not requested or not foreseen         |
| Electric connection | B = in-line connector with protection and |
|                     | led                                       |
| Voltage Power       | B = 12V DC - 1.3/0.3W                     |
| Fixing              | M = fixing screws for metal               |
| Option              | = standard                                |