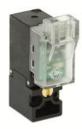

## Direct acting solenoid valves - Series KL

Product code: KL060-A83AB-BBM

Datasheet creation date: 10/03/2025 11:35

Check the most updated document online 3 click here

## Direct acting solenoid valves - Series KL

Product code: KL060-A83AB-BBM