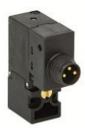

## Direct acting solenoid valves - Series KL

Product code: KL060-A83AB-BBM

Datasheet creation date: 10/03/2025 11:35

Check the most updated document online 3 click here

## Direct acting solenoid valves - Series KL

Product code: KL060-A83AB-BBM