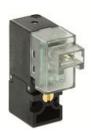

## Direct acting solenoid valves - Series KL

Product code: KL060-A83AB-BBM

Datasheet creation date: 10/03/2025 11:35

Check the most updated document online 3 click here

## Direct acting solenoid valves - Series KL

Product code: KL060-A83AB-BBM