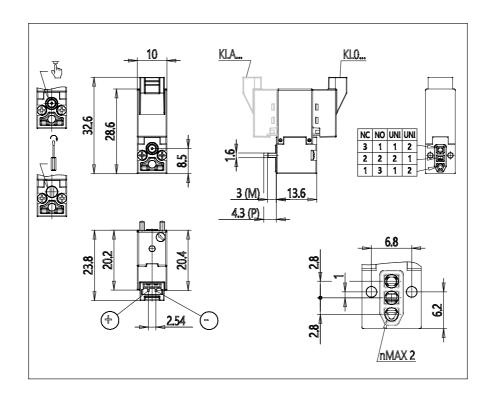

## Direct acting solenoid valves - Series KL

Product code: KL060-A83AB-BBM

## **DIMENSIONS**

| Series              | KL = standard                             |
|---------------------|-------------------------------------------|
| Valvebody           | 0 = 3/2 body - ISO 15218                  |
| Functions           | 6 = 3/2 UNI                               |
| Ports               | 0 = on sub-base or manifold               |
| Diameter            | A8 = Ø0.80 mm                             |
| Seals material      | 3 = FKM                                   |
| Body material       | A = PBT                                   |
| Manual Override     | B = bistable                              |
| Electric connection | B = in-line connector with protection and |
|                     | led                                       |
| Voltage Power       | B = 12V DC - 1.3/0.3W                     |
| Fixing              | M = fixing screws for metal               |
| Option              | = standard                                |