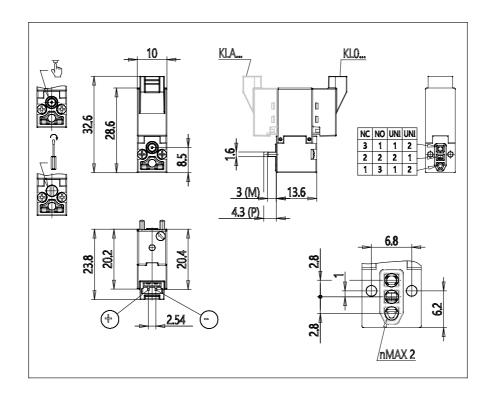

## Direct acting solenoid valves - Series KL

Product code: KL060-A83AY-BBM

## DIMENSIONS

| Series              | KL = standard                             |
|---------------------|-------------------------------------------|
| Valvebody           | 0 = 3/2 body - ISO 15218                  |
| Functions           | 6 = 3/2 UNI                               |
| Ports               | 0 = on sub-base or manifold               |
| Diameter            | A8 = Ø0.80 mm                             |
| Seals material      | 3 = FKM                                   |
| Body material       | A = PBT                                   |
| Manual Override     | Y = monostable                            |
| Electric connection | B = in-line connector with protection and |
|                     | led                                       |
| Voltage Power       | B = 12V DC - 1.3/0.3W                     |
| Fixing              | M = fixing screws for metal               |
| Option              | = standard                                |