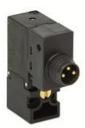

## TECHNICAL DATA

| Series              | KL = standard                                 |
|---------------------|-----------------------------------------------|
| Valvebody           | 0 = 3/2 body - ISO 15218                      |
| Functions           | 6 = 3/2 UNI                                   |
| Ports               | 0 = on sub-base or manifold                   |
| Diameter            | A8 = Ø0.80 mm                                 |
| Seals material      | 3 = FKM                                       |
| Body material       | A = PBT                                       |
| Manual Override     | Y = monostable                                |
| Electric connection | B = in-line connector with protection and led |
| Voltage Power       | B = 12V DC - 1.3/0.3W                         |
| Fixing              | M = fixing screws for metal                   |
| Option              | = standard                                    |

## DIMENSIONS

| Series              | KL = standard                             |
|---------------------|-------------------------------------------|
| Valvebody           | 0 = 3/2 body - ISO 15218                  |
| Functions           | 6 = 3/2 UNI                               |
| Ports               | 0 = on sub-base or manifold               |
| Diameter            | A8 = Ø0.80 mm                             |
| Seals material      | 3 = FKM                                   |
| Body material       | A = PBT                                   |
| Manual Override     | Y = monostable                            |
| Electric connection | B = in-line connector with protection and |
|                     | led                                       |
| Voltage Power       | B = 12V DC - 1.3/0.3W                     |
| Fixing              | M = fixing screws for metal               |
| Option              | = standard                                |