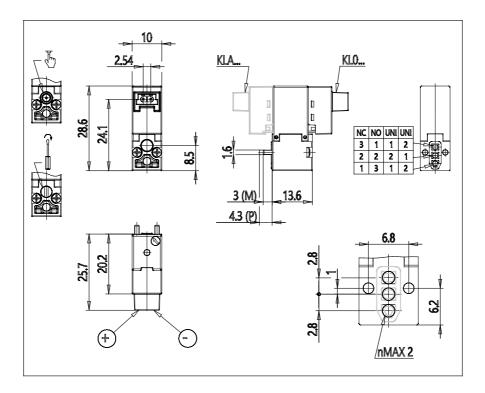

### TECHNICAL DATA

| Series              | KL = standard                              |
|---------------------|--------------------------------------------|
| Valvebody           | 0 = 3/2 body - ISO 15218                   |
| Functions           | 6 = 3/2 UNI                                |
| Ports               | 0 = on sub-base or manifold                |
| Diameter            | B1 = Ø1.10 mm                              |
| Seals material      | 3 = FKM                                    |
| Body material       | A = PBT                                    |
| Manual Override     | 0 = not requested or not foreseen          |
| Electric connection | 1 = 90 ° connector with protection and led |
| Voltage Power       | 7 = 12V DC - 4/1W                          |
| Fixing              | M = fixing screws for metal                |
| Option              | = standard                                 |

#### DIMENSIONS

| Series              | KL = standard                                   |
|---------------------|-------------------------------------------------|
| Valvebody           | 0 = 3/2 body - ISO 15218                        |
| Functions           | 6 = 3/2 UNI                                     |
| Ports               | 0 = on sub-base or manifold                     |
| Diameter            | B1 = Ø1.10 mm                                   |
| Seals material      | 3 = FKM                                         |
| Body material       | A = PBT                                         |
| Manual Override     | 0 = not requested or not foreseen               |
| Electric connection | 1 = 90 $^{\circ}$ connector with protection and |
|                     | led                                             |
| Voltage Power       | 7 = 12V DC - 4/1W                               |
| Fixing              | M = fixing screws for metal                     |
| Option              | = standard                                      |