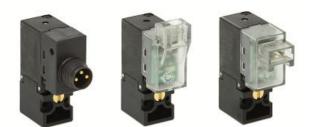

### TECHNICAL DATA

| Series              | KL = standard                              |
|---------------------|--------------------------------------------|
| Valvebody           | 0 = 3/2 body - ISO 15218                   |
| Functions           | 6 = 3/2 UNI                                |
| Ports               | 0 = on sub-base or manifold                |
| Diameter            | B1 = Ø1.10 mm                              |
| Seals material      | 3 = FKM                                    |
| Body material       | A = PBT                                    |
| Manual Override     | 0 = not requested or not foreseen          |
| Electric connection | 1 = 90 ° connector with protection and led |
| Voltage Power       | 7 = 12V DC - 4/1W                          |
| Fixing              | M = fixing screws for metal                |
| Option              | = standard                                 |

#### DIMENSIONS

| Series              | KL = standard                                   |
|---------------------|-------------------------------------------------|
| Valvebody           | 0 = 3/2 body - ISO 15218                        |
| Functions           | 6 = 3/2 UNI                                     |
| Ports               | 0 = on sub-base or manifold                     |
| Diameter            | B1 = Ø1.10 mm                                   |
| Seals material      | 3 = FKM                                         |
| Body material       | A = PBT                                         |
| Manual Override     | 0 = not requested or not foreseen               |
| Electric connection | 1 = 90 $^{\circ}$ connector with protection and |
|                     | led                                             |
| Voltage Power       | 7 = 12V DC - 4/1W                               |
| Fixing              | M = fixing screws for metal                     |
| Option              | = standard                                      |