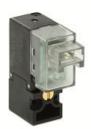

## TECHNICAL DATA

| Series              | KL = standard                              |
|---------------------|--------------------------------------------|
| Valvebody           | 0 = 3/2 body - ISO 15218                   |
| Functions           | 6 = 3/2 UNI                                |
| Ports               | 0 = on sub-base or manifold                |
| Diameter            | B1 = Ø1.10 mm                              |
| Seals material      | 3 = FKM                                    |
| Body material       | A = PBT                                    |
| Manual Override     | 0 = not requested or not foreseen          |
| Electric connection | 1 = 90 ° connector with protection and led |
| Voltage Power       | 7 = 12V DC - 4/1W                          |
| Fixing              | P = fixing screws for plastic              |
| Option              | = standard                                 |

## DIMENSIONS

| Series              | KL = standard                          |
|---------------------|----------------------------------------|
| Valvebody           | 0 = 3/2 body - ISO 15218               |
| Functions           | 6 = 3/2 UNI                            |
| Ports               | 0 = on sub-base or manifold            |
| Diameter            | B1 = Ø1.10 mm                          |
| Seals material      | 3 = FKM                                |
| Body material       | A = PBT                                |
| Manual Override     | 0 = not requested or not foreseen      |
| Electric connection | 1 = 90 ° connector with protection and |
|                     | led                                    |
| Voltage Power       | 7 = 12V DC - 4/1W                      |
| Fixing              | P = fixing screws for plastic          |
| Option              | = standard                             |