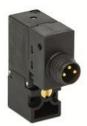

## TECHNICAL DATA

| Series              | KL = standard                              |
|---------------------|--------------------------------------------|
| Valvebody           | 0 = 3/2 body - ISO 15218                   |
| Functions           | 6 = 3/2 UNI                                |
| Ports               | 0 = on sub-base or manifold                |
| Diameter            | B1 = Ø1.10 mm                              |
| Seals material      | 3 = FKM                                    |
| Body material       | A = PBT                                    |
| Manual Override     | 0 = not requested or not foreseen          |
| Electric connection | 1 = 90 ° connector with protection and led |
| Voltage Power       | 7 = 12V DC - 4/1W                          |
| Fixing              | P = fixing screws for plastic              |
| Option              | = standard                                 |

## DIMENSIONS

| Series              | KL = standard                          |
|---------------------|----------------------------------------|
| Valvebody           | 0 = 3/2 body - ISO 15218               |
| Functions           | 6 = 3/2 UNI                            |
| Ports               | 0 = on sub-base or manifold            |
| Diameter            | B1 = Ø1.10 mm                          |
| Seals material      | 3 = FKM                                |
| Body material       | A = PBT                                |
| Manual Override     | 0 = not requested or not foreseen      |
| Electric connection | 1 = 90 ° connector with protection and |
|                     | led                                    |
| Voltage Power       | 7 = 12V DC - 4/1W                      |
| Fixing              | P = fixing screws for plastic          |
| Option              | = standard                             |