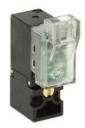

## TECHNICAL DATA

| Series              | KL = standard                              |
|---------------------|--------------------------------------------|
| Valvebody           | 0 = 3/2 body - ISO 15218                   |
| Functions           | 6 = 3/2 UNI                                |
| Ports               | 0 = on sub-base or manifold                |
| Diameter            | B1 = Ø1.10 mm                              |
| Seals material      | 3 = FKM                                    |
| Body material       | A = PBT                                    |
| Manual Override     | 0 = not requested or not foreseen          |
| Electric connection | 1 = 90 ° connector with protection and led |
| Voltage Power       | 7 = 12V DC - 4/1W                          |
| Fixing              | P = fixing screws for plastic              |
| Option              | = standard                                 |

## DIMENSIONS

| Series              | KL = standard                          |
|---------------------|----------------------------------------|
| Valvebody           | 0 = 3/2 body - ISO 15218               |
| Functions           | 6 = 3/2 UNI                            |
| Ports               | 0 = on sub-base or manifold            |
| Diameter            | B1 = Ø1.10 mm                          |
| Seals material      | 3 = FKM                                |
| Body material       | A = PBT                                |
| Manual Override     | 0 = not requested or not foreseen      |
| Electric connection | 1 = 90 ° connector with protection and |
|                     | led                                    |
| Voltage Power       | 7 = 12V DC - 4/1W                      |
| Fixing              | P = fixing screws for plastic          |
| Option              | = standard                             |