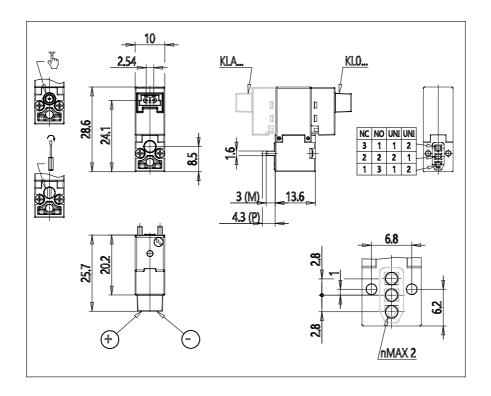

## Direct acting solenoid valves - Series KL

Product code: KL060-B13A0-17P

## DIMENSIONS

| Series              | KL = standard                          |
|---------------------|----------------------------------------|
| Valvebody           | 0 = 3/2 body - ISO 15218               |
| Functions           | 6 = 3/2 UNI                            |
| Ports               | 0 = on sub-base or manifold            |
| Diameter            | B1 = Ø1.10 mm                          |
| Seals material      | 3 = FKM                                |
| Body material       | A = PBT                                |
| Manual Override     | 0 = not requested or not foreseen      |
| Electric connection | 1 = 90 ° connector with protection and |
|                     | led                                    |
| Voltage Power       | 7 = 12V DC - 4/1W                      |
| Fixing              | P = fixing screws for plastic          |
| Option              | = standard                             |